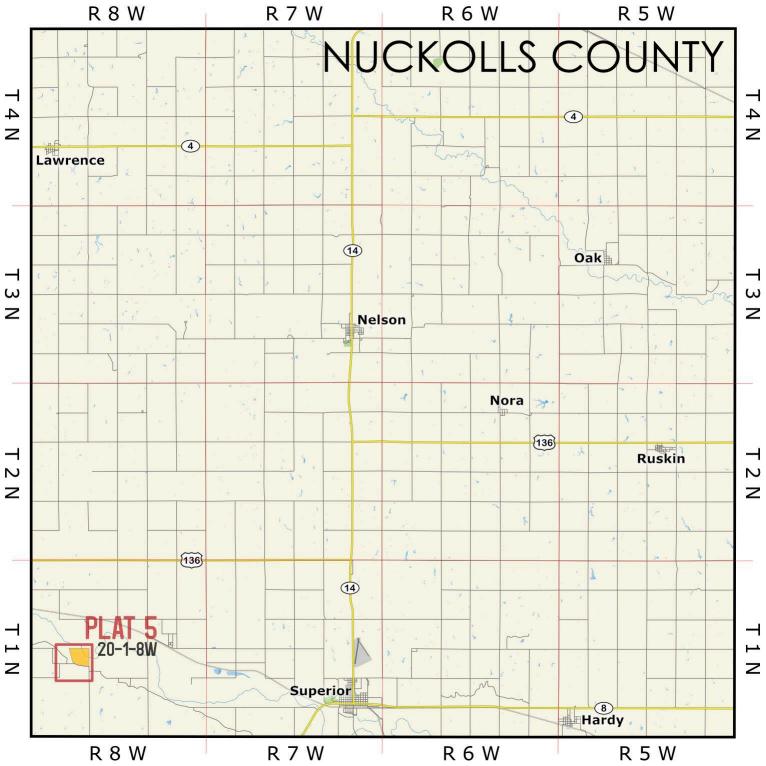

<u>Legal</u> <u>Expiration</u> <u>Acres</u>

Government Lots 1, 2, 6 and 7 and all accreations thereto

112786-23

12/31/2023

175.44

Total Section Acres 175.44

Location: Approximately 7 miles southeast of Guide Rock, NE.