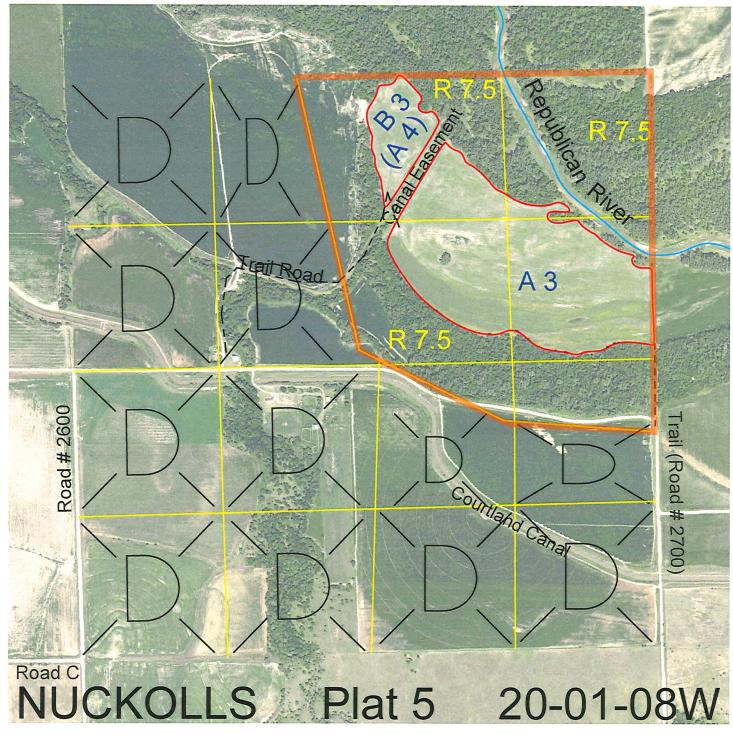

<u>Legal</u> <u>Expiration</u> <u>Acres</u>

Government Lots 1, 2, 6 and 7 and all accreations thereto

112786-23

12/31/2023

175.44

Total Section Acres 175.44

Location: Approximately 7 miles southeast of Guide Rock, NE.

Best Access: Trail county road south of lease.

Land Classification Codes: >D< indicates land not owned by the School Land Trust

**Dryland Cropground** M Pivot Irrigated Cropground В Special Land Class (Trust owned well) C Water for Livestock NU Non-Utility (No Value) Ε **Enhanced Value** Pivot Irrigated Cropground F Gravity Irrigated Cropground (Lessee owned well) (Trust owned well) Grassland (Typical Rent) R G Grassland (Higher Rent S Grassland (Lower Rent than R classification) than R Classification) Н Non-Agricultural Land Class Т Real Esate Tax Recapture Ι Canal Irrigated Cropground W **Gravity Irrigated Cropground** (Lessee owned well)