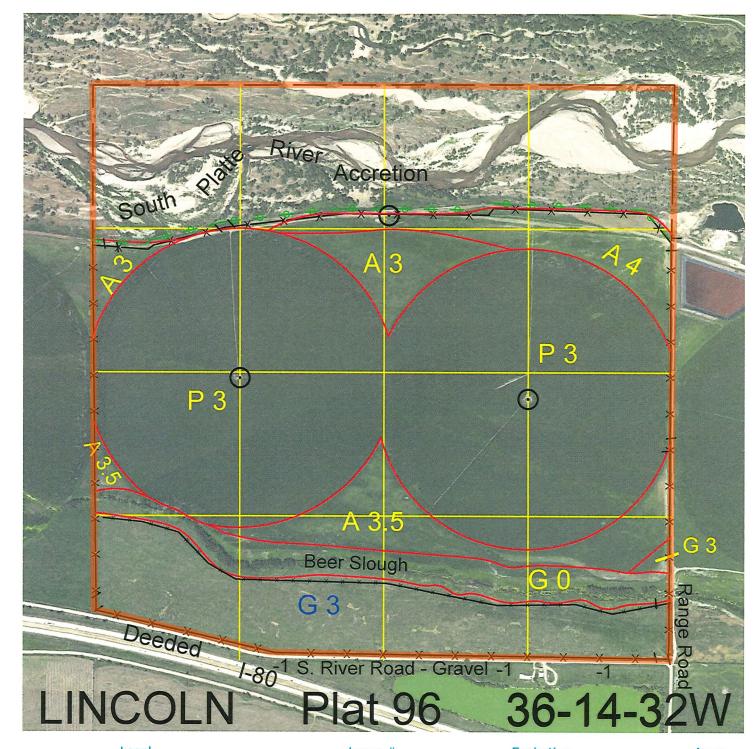

Legal **Expiration** Lease # **Acres** 600.53

S2 and Government Lots 1, 2, 3 and 4 and all accretions thereto

111687-23

12/31/2023

Total Section Acres 600.53

Location: 1 mile south and 3 miles east of Hershey, NE.

Best Access: South River Road on south.

Η

Ι

Land Classification Codes: >D< indicates land not owned by the School Land Trust **Dryland Cropground** Α Μ В Special Land Class

C Water for Livestock Ε **Enhanced Value** F **Gravity Irrigated Cropground** (Trust owned well) G

Grassland (Higher Rent than R classification) Non-Agricultural Land Class Canal Irrigated Cropground

Pivot Irrigated Cropground (Trust owned well) NU Non-Utility (No Value) Pivot Irrigated Cropground Ρ (Lessee owned well)

Grassland (Typical Rent) R Grassland (Lower Rent S than R Classification) Т

Real Estate Tax Recapture W Gravity Irrigated Cropground (Lessee owned well)