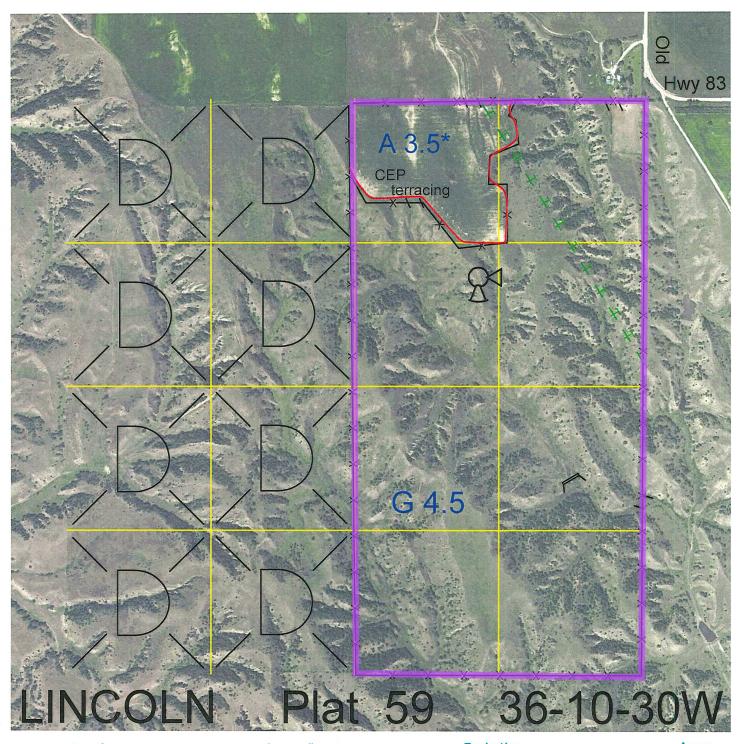

 Legal
 Lease #
 Expiration
 Acres

 E2
 112225-24
 12/31/2024
 320

Total Section Acres 320

Location: 2 miles north and 2 1/2 miles east of Wellfleet, NE.

Best Access: West or northwest corner.

Land Classification Codes:

Pivot Irrigated Cropground **Dryland Cropground** M Α (Trust owned well) В Special Land Class NU Non-Utility (No Value) C Water for Livestock Pivot Irrigated Cropground Ε **Enhanced Value** Ρ (Lessee owned well) F Gravity Irrigated Cropground

(Trust owned well)

G Grassland (Higher Rent S Grassland (Lower Rent than R classification)

H Non-Agricultural Land Class

R Grassland (Typical Rent)

S Grassland (Lower Rent than R Classification)

T Real Estate Tax Recapture

>D< indicates land not owned by the School Land Trust

I Canal Irrigated Cropground W Gravity Irrigated Cropground (Lessee owned well)