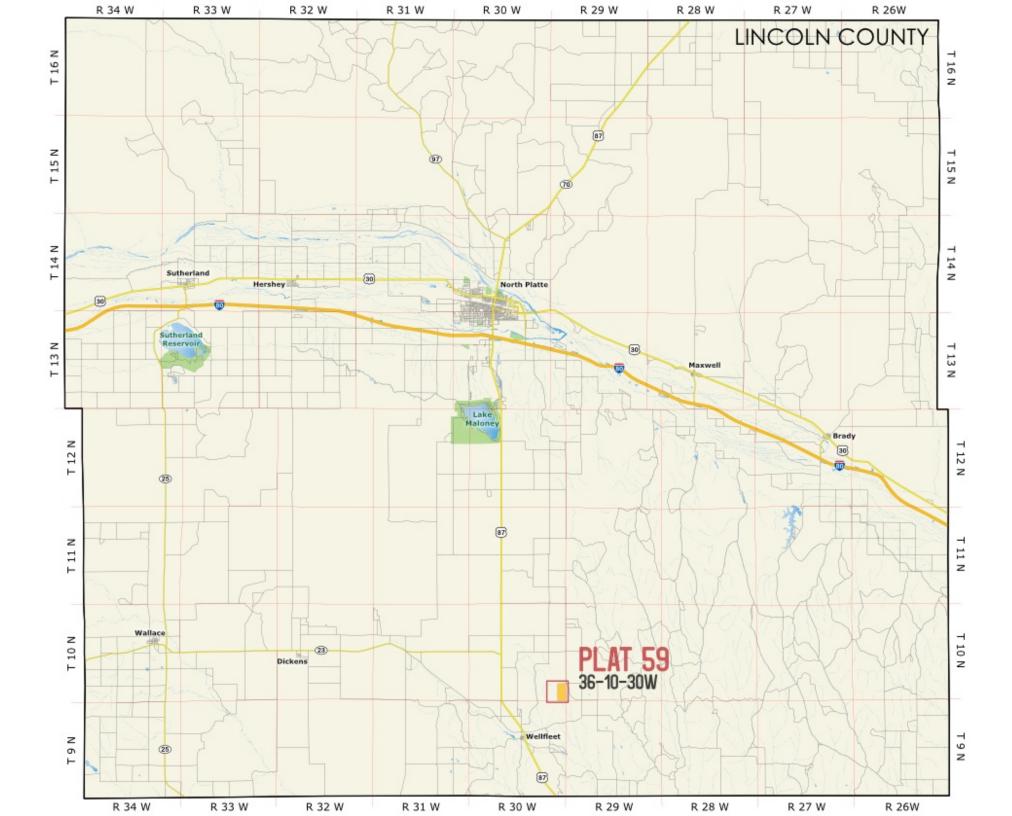

 Legal
 Lease #
 Expiration
 Acres

 E2
 112225-24
 12/31/2024
 320

Total Section Acres 320

Location: 2 miles north and 2 1/2 miles east of Wellfleet, NE.

Best Access: West or northwest corner.

Land Classification Codes: