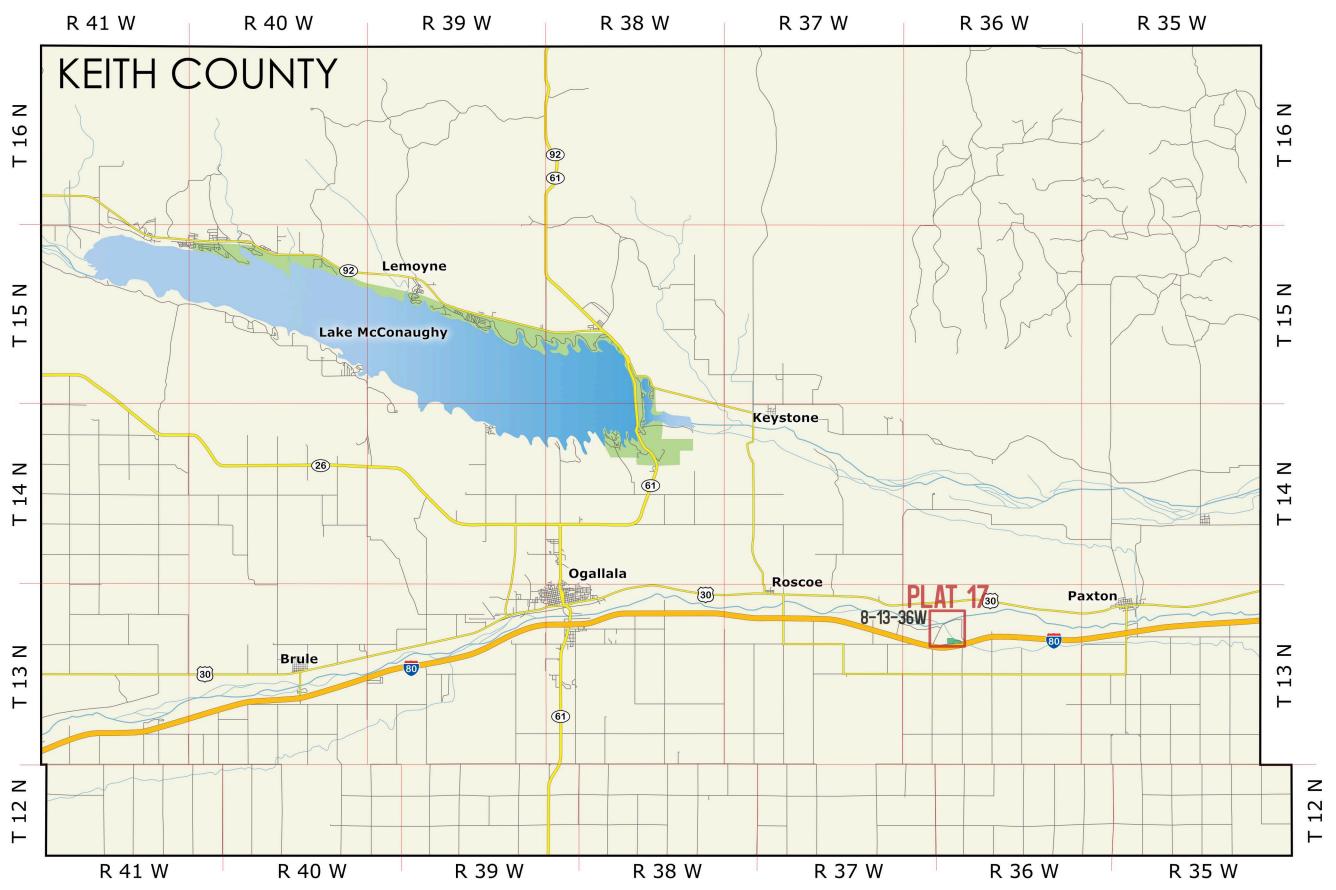

Location:

5.5 miles west of Paxton, NE.

**Best Access:** 

County Road East O to I-80 Service Road to the NPPD canal road.

| Land Classification Cod | des: >D< indicates land n    | >D< indicates land not owned by the School Land Trust |                              |
|-------------------------|------------------------------|-------------------------------------------------------|------------------------------|
| Α                       | Dryland Cropground           | М                                                     | Pivot Irrigated Cropground   |
| В                       | Special Land Class           |                                                       | (Trust owned well)           |
| С                       | Water for Livestock          | NU                                                    | Non-Utility (No Value)       |
| E                       | Enhanced Value               | Р                                                     | Pivot Irrigated Cropground   |
| F                       | Gravity Irrigated Cropground |                                                       | (Lessee owned well)          |
|                         | (Trust owned well)           | R                                                     | Grassland (Typical Rent)     |
| G                       | Grassland (Higher Rent       | S                                                     | Grassland (Lower Rent        |
|                         | than R classification)       |                                                       | than R Classification)       |
| H                       | Non-Agricultural Land Class  | Т                                                     | Real Estate Tax Recapture    |
| I                       | Canal Irrigated Cropground   | W                                                     | Gravity Irrigated Cropground |
|                         |                              |                                                       | (Lessee owned well)          |