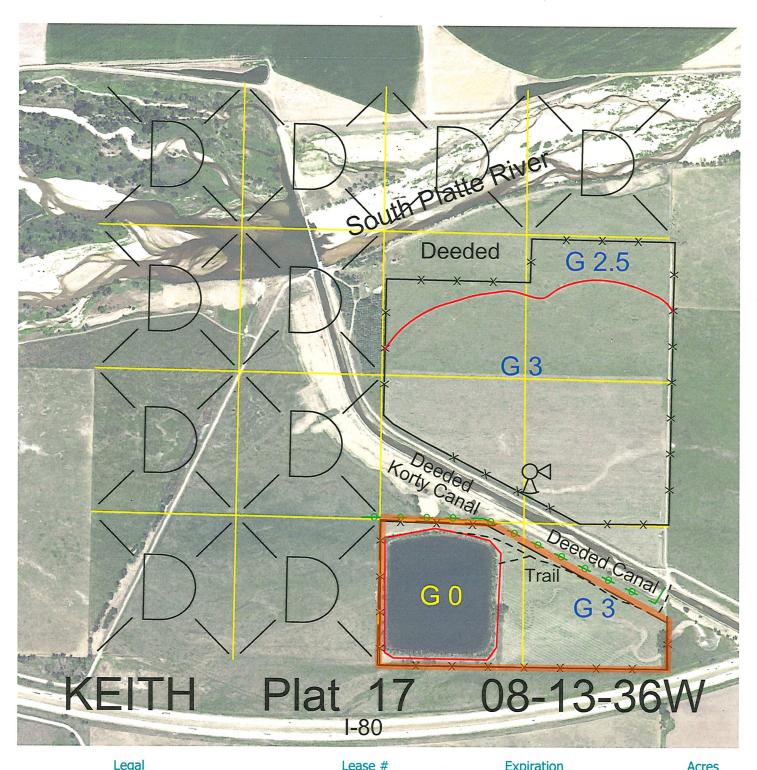

| <u> </u>                                                                                              | <u> Lease                                  </u> | EXPIRACION    | Acres        |
|-------------------------------------------------------------------------------------------------------|-------------------------------------------------|---------------|--------------|
| Approximately 127 acres in Gov't Lots 4<br>and 5 and that part of N2SE4 lying<br>North of Korty Canal | 111715-23                                       | 12/31/2023    | 127          |
| All that part of S2SE4 lying South of<br>Korty Canal                                                  | 111826-23                                       | 12/31/2023    | 58.96        |
|                                                                                                       |                                                 | Total Section | Acres 185.96 |

Location:

5.5 miles west of Paxton, NE.

**Best Access:** 

County Road East O to I-80 Service Road to the NPPD canal road.

| Land Classification Cod | des: >D< indicates land n    | >D< indicates land not owned by the School Land Trust |                              |
|-------------------------|------------------------------|-------------------------------------------------------|------------------------------|
| Α                       | Dryland Cropground           | М                                                     | Pivot Irrigated Cropground   |
| В                       | Special Land Class           |                                                       | (Trust owned well)           |
| С                       | Water for Livestock          | NU                                                    | Non-Utility (No Value)       |
| E                       | Enhanced Value               | Р                                                     | Pivot Irrigated Cropground   |
| F                       | Gravity Irrigated Cropground |                                                       | (Lessee owned well)          |
|                         | (Trust owned well)           | R                                                     | Grassland (Typical Rent)     |
| G                       | Grassland (Higher Rent       | S                                                     | Grassland (Lower Rent        |
|                         | than R classification)       |                                                       | than R Classification)       |
| H                       | Non-Agricultural Land Class  | Т                                                     | Real Estate Tax Recapture    |
| I                       | Canal Irrigated Cropground   | W                                                     | Gravity Irrigated Cropground |
|                         |                              |                                                       | (Lessee owned well)          |