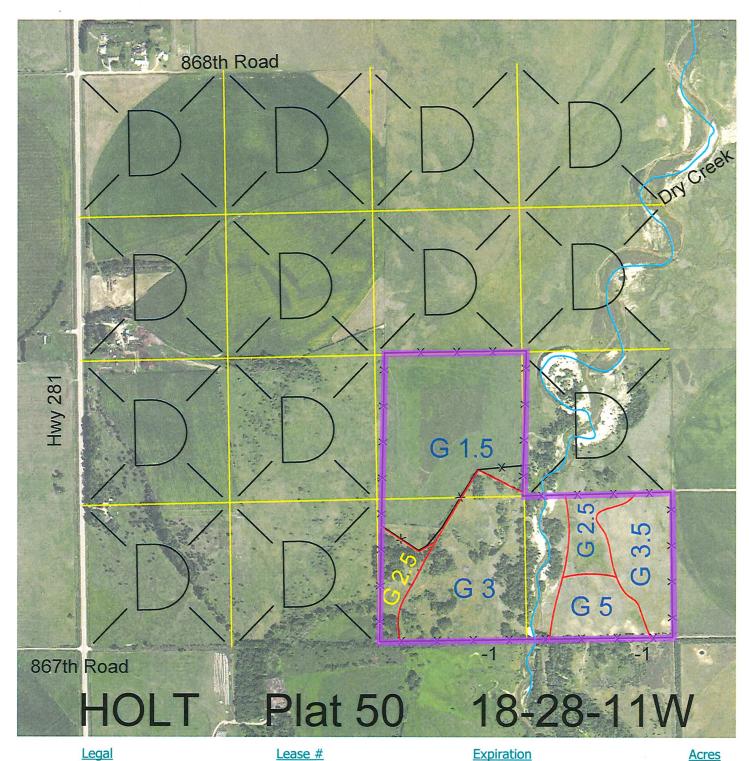

W2SE4 and SE4SE4 112746-24 12/31/2024 120

Total Section Acres 120

Location:

Approximately 3.5 miles south of O'Neill, NE.

Best Access:

Trail road on south line.

| Land Classification Co | des: >D< indicates land not ow | ned by the So | chool Land Trust             |
|------------------------|--------------------------------|---------------|------------------------------|
| Α                      | Dryland Cropground             | M             | Pivot Irrigated Cropground   |
| В                      | Special Land Class             |               | (Trust owned well)           |
| С                      | Water for Livestock            | NU            | Non-Utility (No Value)       |
| Е                      | Enhanced Value                 | Р             | Pivot Irrigated Cropground   |
| F .                    | Gravity Irrigated Cropground   |               | (Lessee owned well)          |
|                        | (Trust owned well)             | R             | Grassland (Typical Rent)     |
| G                      | Grassland (Higher Rent         | S             | Grassland (Lower Rent        |
|                        | than R classification)         |               | than R Classification)       |
| Н                      | Non-Agricultural Land Class    | T             | Real Estate Tax Recapture    |
| I                      | Canal Irrigated Cropground     | W             | Gravity Irrigated Cropground |