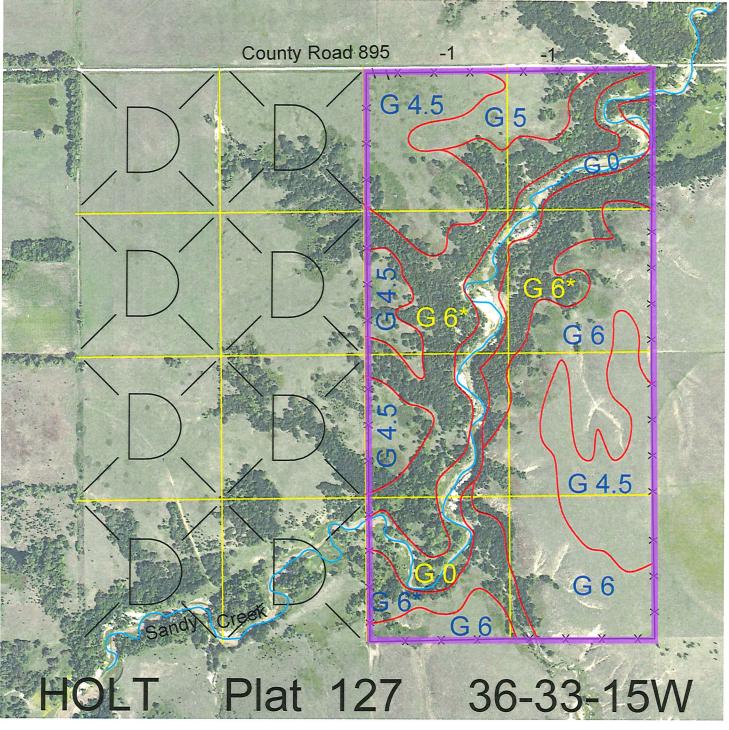

| Legal | Lease #   | Expiration | Acres |
|-------|-----------|------------|-------|
| E2    | 112752-24 | 12/31/2024 | 320   |

Total Section Acres 320

Location:Approximately 18 miles north and 2.5 miles west of Atkinson, NE.Best Access:County Road #895 on the north.

| Land Classification Co | odes: >D< indicates land not ov | >D< indicates land not owned by the School Land Trust |                              |  |
|------------------------|---------------------------------|-------------------------------------------------------|------------------------------|--|
| А                      | Dryland Cropground              | М                                                     | Pivot Irrigated Cropground   |  |
| В                      | Special Land Class              |                                                       | (Trust owned well)           |  |
| С                      | Water for Livestock             | NU                                                    | Non-Utility (No Value)       |  |
| E                      | Enhanced Value                  | Р                                                     | Pivot Irrigated Cropground   |  |
| F                      | Gravity Irrigated Cropground    |                                                       | (Lessee owned well)          |  |
|                        | (Trust owned well)              | R                                                     | Grassland (Typical Rent)     |  |
| G                      | Grassland (Higher Rent          | S                                                     | Grassland (Lower Rent        |  |
|                        | than R classification)          |                                                       | than R Classification)       |  |
| Н                      | Non-Agricultural Land Class     | Т                                                     | Real Estate Tax Recapture    |  |
| I                      | Canal Irrigated Cropground      | W                                                     | Gravity Irrigated Cropground |  |
|                        |                                 |                                                       | (Lessee owned well)          |  |