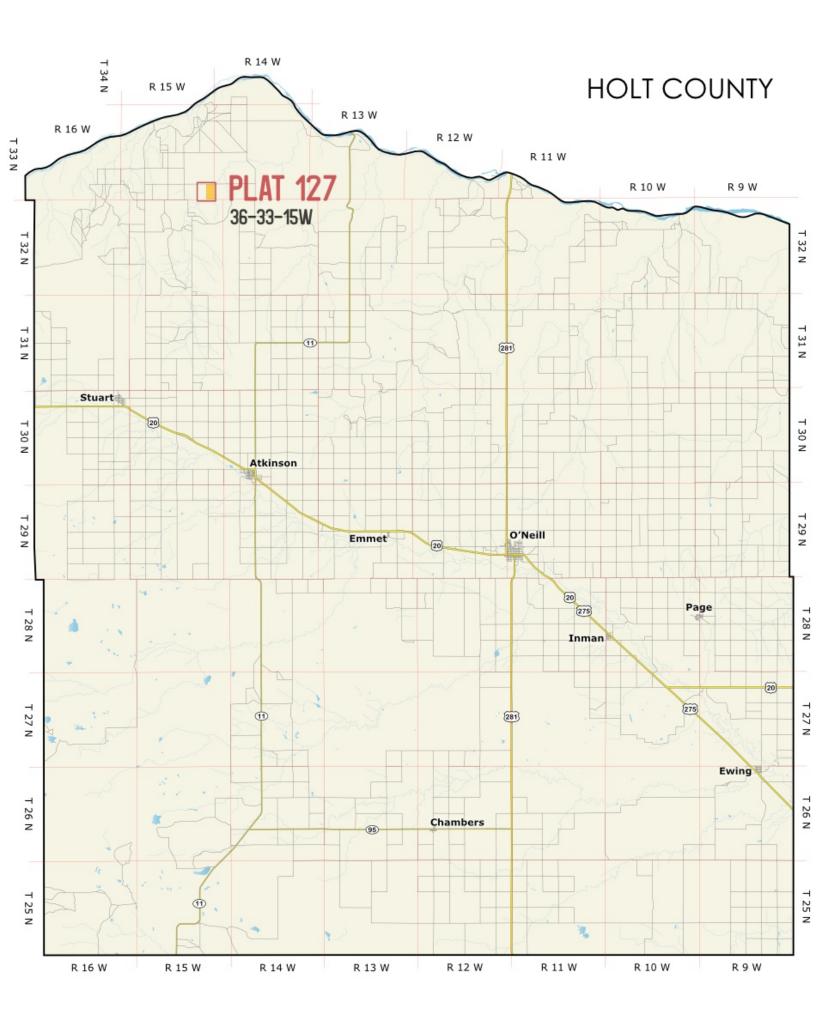

| Legal | Lease #   | Expiration | Acres |
|-------|-----------|------------|-------|
| E2    | 112752-24 | 12/31/2024 | 320   |

Total Section Acres 320

Location:Approximately 18 miles north and 2.5 miles west of Atkinson, NE.Best Access:County Road #895 on the north.