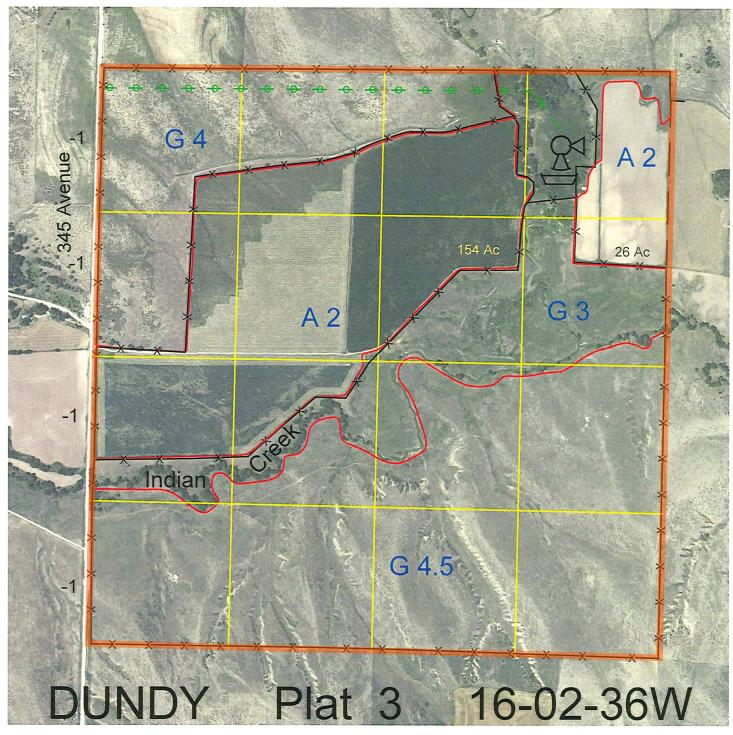

 Legal
 Lease #
 Expiration
 Acres

 All
 111777-23
 12/31/2023
 640

Total Section Acres 640

Location: 1 mile north of Max, NE.

Best Access: County road (345 Avenue) on west side.

| Land Classification Co | des: >D< indicates land      | not owned by the Sc | hool Land Trust                                  |
|------------------------|------------------------------|---------------------|--------------------------------------------------|
| Α                      | Dryland Cropground           | M                   | Pivot Irrigated Cropground                       |
| В                      | Special Land Class           |                     | (Trust owned well)                               |
| С                      | Water for Livestock          | NU                  | Non-Utility (No Value)                           |
| Е                      | Enhanced Value               | Р                   | Pivot Irrigated Cropground                       |
| F                      | Gravity Irrigated Cropground |                     | (Lessee owned well)                              |
|                        | (Trust owned well)           | R                   | Grassland (Typical Rent)                         |
| G                      | Grassland (Higher Rent       | S                   | Grassland (Lower Rent                            |
|                        | than R classification)       |                     | than R Classification)                           |
| Н                      | Non-Agricultural Land Class  | T                   | Real Estate Tax Recapture                        |
| I                      | Canal Irrigated Cropground   | W                   | Gravity Irrigated Cropground (Lessee owned well) |