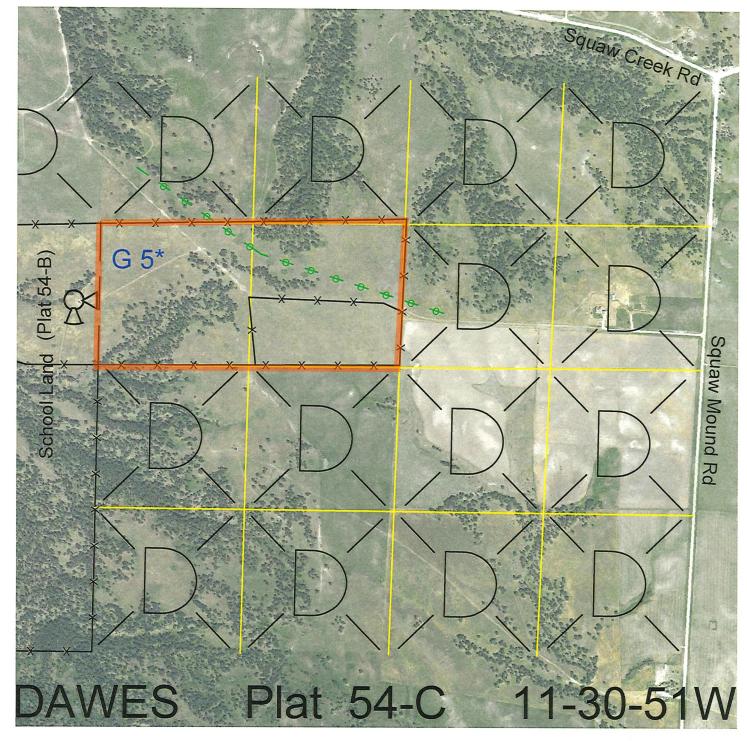

For further information, please call Field Representative: Pat Speirs at (308) 638-4472.

Plat #

54-C

| S-T-R                                        | <u>Legal</u>                           | <u>Lease #</u> | <u>Expiration</u> | Plat #                                            | <u>Acres</u>                     |
|----------------------------------------------|----------------------------------------|----------------|-------------------|---------------------------------------------------|----------------------------------|
| 09-30-51<br>10-30-51<br>11-30-51<br>16-30-51 | S2<br>All except N2NE4<br>S2NW4<br>All | 111939-23      | 12/31/2023        | 54-A<br>54-B<br>54-C<br>54-D<br>Total Lease Acres | 320<br>560<br>80<br>640<br>1,600 |

**Total Section Acres** 640

Location:

7 miles south and 4 miles east of Crawford, NE.

**Best Access:** 

From east, take trail from Squaw Mound Road west to S2NW4 Sec. 11 (54-C) or from west through building site take trail to Sec. 16 (54-D).