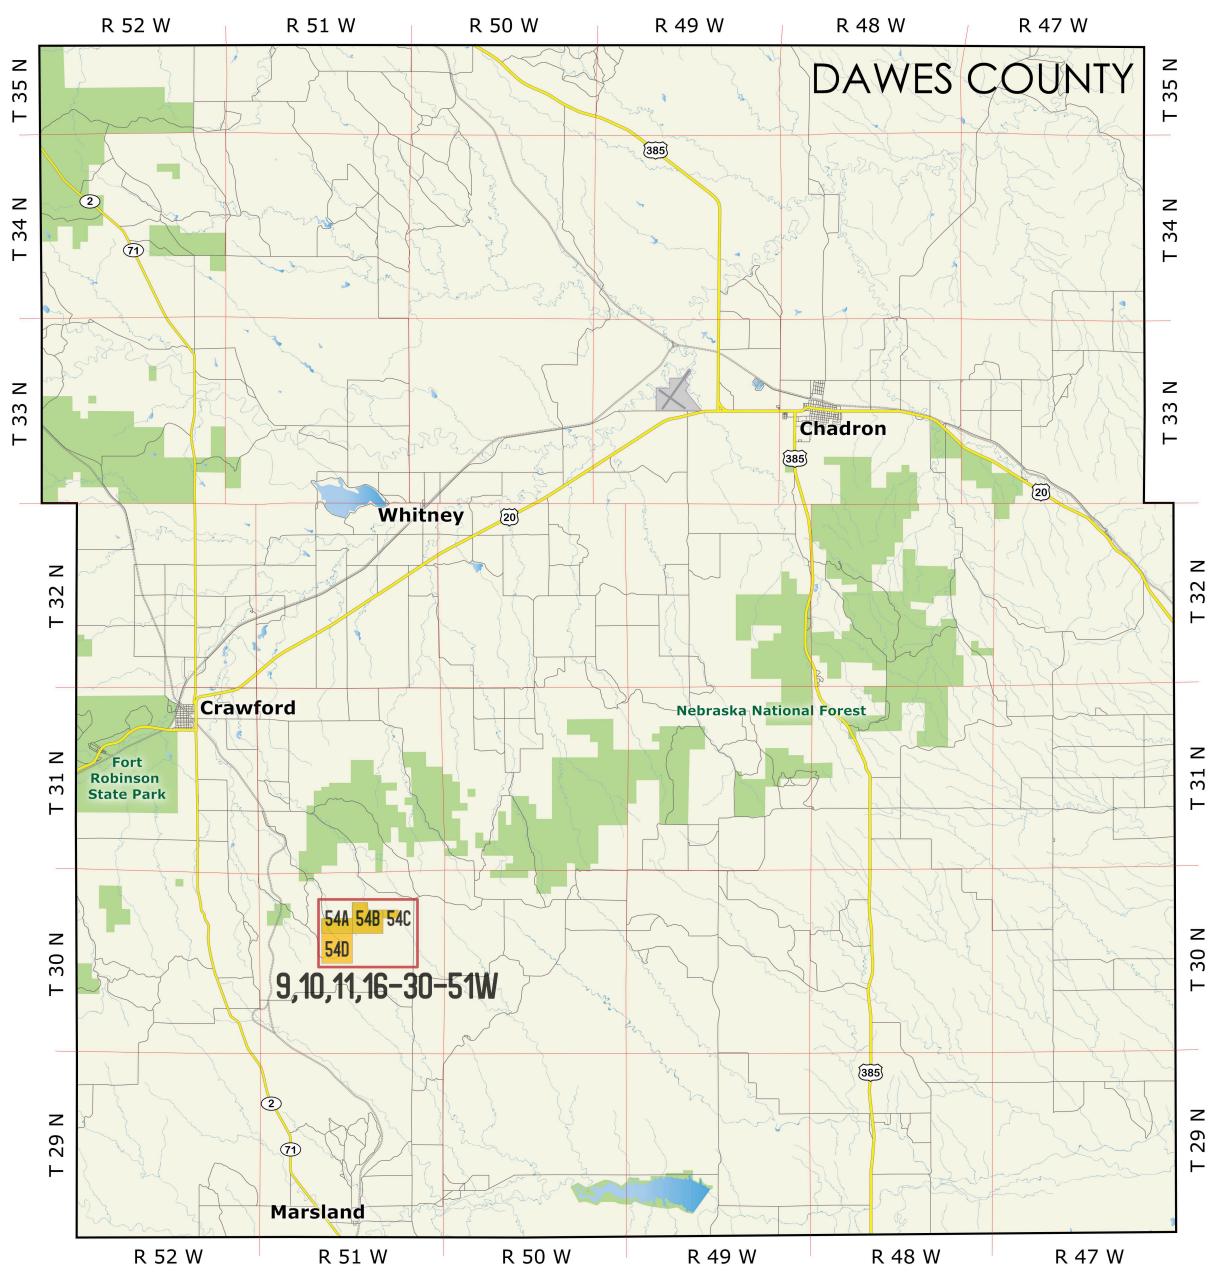

| S-T-R                                        | <u>Legal</u>                           | Lease #   | Expiration | Plat #                                            | <u>Acres</u>                     |
|----------------------------------------------|----------------------------------------|-----------|------------|---------------------------------------------------|----------------------------------|
| 09-30-51<br>10-30-51<br>11-30-51<br>16-30-51 | S2<br>All except N2NE4<br>S2NW4<br>All | 111939-23 | 12/31/2023 | 54-A<br>54-B<br>54-C<br>54-D<br>Total Lease Acres | 320<br>560<br>80<br>640<br>1,600 |

Location:

7 miles south and 4 miles east of Crawford, NE.

**Best Access:** 

From east, take trail from Squaw Mound Road west to S2NW4 Sec. 11 (54-C) or from west through building site take trail to Sec. 16 (54-D).