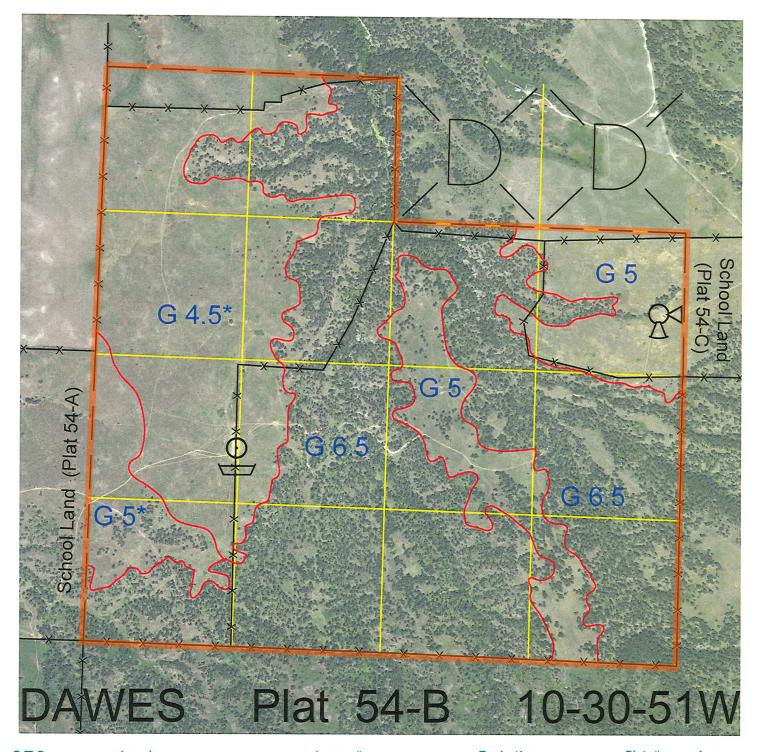

For further information, please call Field Representative: Pat Speirs at (308) 638-4472.

Plat #

54-B

| S-T-R                                        | Legal                                  | Lease #   | <u>Expiration</u> | Plat #                                            | Acres                            |
|----------------------------------------------|----------------------------------------|-----------|-------------------|---------------------------------------------------|----------------------------------|
| 09-30-51<br>10-30-51<br>11-30-51<br>16-30-51 | S2<br>All except N2NE4<br>S2NW4<br>All | 111939-23 | 12/31/2023        | 54-A<br>54-B<br>54-C<br>54-D<br>Total Lease Acres | 320<br>560<br>80<br>640<br>1,600 |

Total Section Acres 8

80

Location:

7 miles south and 4 miles east of Crawford, NE.

**Best Access:** 

From east, take trail from Squaw Mound Road west to S2NW4 Sec. 11 (54-C) or from west through building site take trail to Sec. 16 (54-D).