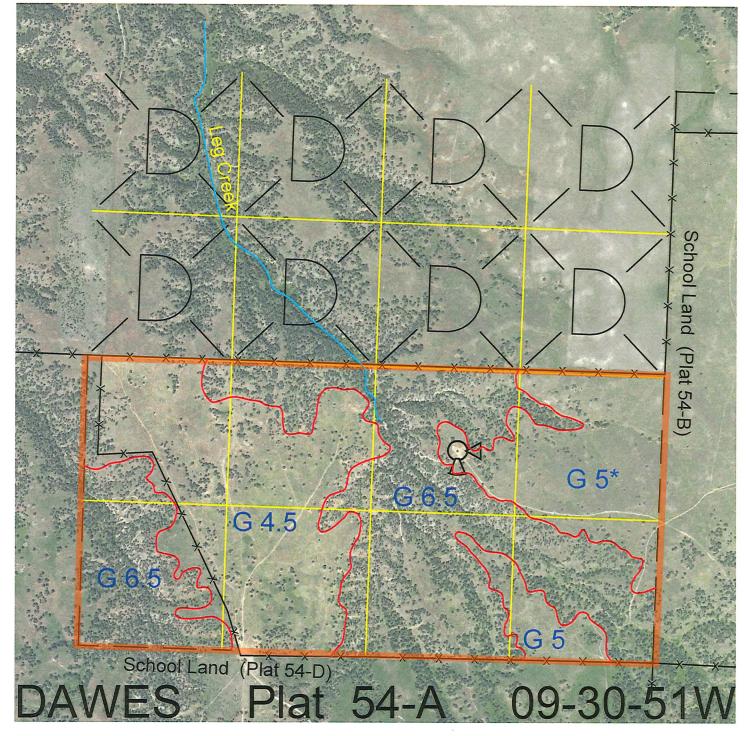

For further information, please call Field Representative: Pat Speirs at (308) 638-4472.

Plat #

Total Section Acres

54-A

320

| S-T-R                                        | <u>Legal</u>                           | <u>Lease #</u> | <u>Expiration</u> | <u>Plat #</u>                                     | Acres                            |
|----------------------------------------------|----------------------------------------|----------------|-------------------|---------------------------------------------------|----------------------------------|
| 09-30-51<br>10-30-51<br>11-30-51<br>16-30-51 | S2<br>All except N2NE4<br>S2NW4<br>All | 111939-23      | 12/31/2023        | 54-A<br>54-B<br>54-C<br>54-D<br>Total Lease Acres | 320<br>560<br>80<br>640<br>1,600 |
|                                              |                                        |                |                   |                                                   |                                  |

Total Section Acres 560

Location:

7 miles south and 4 miles east of Crawford, NE.

Best Access:

From east, take trail from Squaw Mound Road west to S2NW4 Sec. 11 (54-C) or from west through building site take trail to Sec. 16 (54-D).