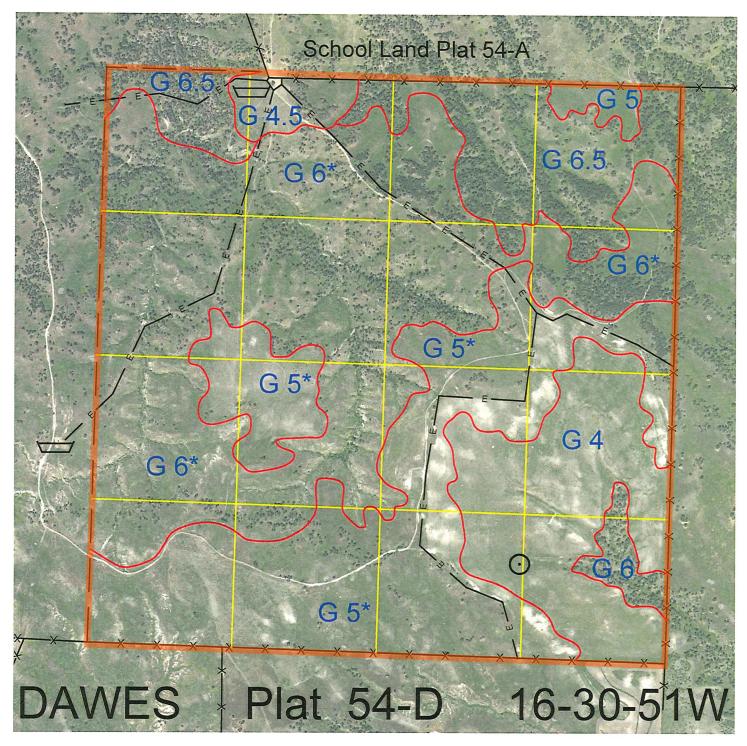

Total Section Acres 8

80

Location:

7 miles south and 4 miles east of Crawford, NE.

**Best Access:** 

From east, take trail from Squaw Mound Road west to S2NW4 Sec. 11 (54-C) or from west through building site take trail to Sec. 16 (54-D).

Land Classification Codes:

>D< indicates land not owned by the School Land Trust

|   | The second of th |    |                              |
|---|--------------------------------------------------------------------------------------------------------------------------------------------------------------------------------------------------------------------------------------------------------------------------------------------------------------------------------------------------------------------------------------------------------------------------------------------------------------------------------------------------------------------------------------------------------------------------------------------------------------------------------------------------------------------------------------------------------------------------------------------------------------------------------------------------------------------------------------------------------------------------------------------------------------------------------------------------------------------------------------------------------------------------------------------------------------------------------------------------------------------------------------------------------------------------------------------------------------------------------------------------------------------------------------------------------------------------------------------------------------------------------------------------------------------------------------------------------------------------------------------------------------------------------------------------------------------------------------------------------------------------------------------------------------------------------------------------------------------------------------------------------------------------------------------------------------------------------------------------------------------------------------------------------------------------------------------------------------------------------------------------------------------------------------------------------------------------------------------------------------------------------|----|------------------------------|
| Α | Dryland Cropground                                                                                                                                                                                                                                                                                                                                                                                                                                                                                                                                                                                                                                                                                                                                                                                                                                                                                                                                                                                                                                                                                                                                                                                                                                                                                                                                                                                                                                                                                                                                                                                                                                                                                                                                                                                                                                                                                                                                                                                                                                                                                                             | M  | Pivot Irrigated Cropground   |
| В | Special Land Class                                                                                                                                                                                                                                                                                                                                                                                                                                                                                                                                                                                                                                                                                                                                                                                                                                                                                                                                                                                                                                                                                                                                                                                                                                                                                                                                                                                                                                                                                                                                                                                                                                                                                                                                                                                                                                                                                                                                                                                                                                                                                                             |    | (Trust owned well)           |
| С | Water for Livestock                                                                                                                                                                                                                                                                                                                                                                                                                                                                                                                                                                                                                                                                                                                                                                                                                                                                                                                                                                                                                                                                                                                                                                                                                                                                                                                                                                                                                                                                                                                                                                                                                                                                                                                                                                                                                                                                                                                                                                                                                                                                                                            | NU | Non-Utility (No Value)       |
| Е | Enhanced Value                                                                                                                                                                                                                                                                                                                                                                                                                                                                                                                                                                                                                                                                                                                                                                                                                                                                                                                                                                                                                                                                                                                                                                                                                                                                                                                                                                                                                                                                                                                                                                                                                                                                                                                                                                                                                                                                                                                                                                                                                                                                                                                 | Р  | Pivot Irrigated Cropground   |
| F | Gravity Irrigated Cropground                                                                                                                                                                                                                                                                                                                                                                                                                                                                                                                                                                                                                                                                                                                                                                                                                                                                                                                                                                                                                                                                                                                                                                                                                                                                                                                                                                                                                                                                                                                                                                                                                                                                                                                                                                                                                                                                                                                                                                                                                                                                                                   |    | (Lessee owned well)          |
|   | (Trust owned well)                                                                                                                                                                                                                                                                                                                                                                                                                                                                                                                                                                                                                                                                                                                                                                                                                                                                                                                                                                                                                                                                                                                                                                                                                                                                                                                                                                                                                                                                                                                                                                                                                                                                                                                                                                                                                                                                                                                                                                                                                                                                                                             | R  | Grassland (Typical Rent)     |
| G | Grassland (Higher Rent                                                                                                                                                                                                                                                                                                                                                                                                                                                                                                                                                                                                                                                                                                                                                                                                                                                                                                                                                                                                                                                                                                                                                                                                                                                                                                                                                                                                                                                                                                                                                                                                                                                                                                                                                                                                                                                                                                                                                                                                                                                                                                         | S  | Grassland (Lower Rent        |
|   | than R classification)                                                                                                                                                                                                                                                                                                                                                                                                                                                                                                                                                                                                                                                                                                                                                                                                                                                                                                                                                                                                                                                                                                                                                                                                                                                                                                                                                                                                                                                                                                                                                                                                                                                                                                                                                                                                                                                                                                                                                                                                                                                                                                         |    | than R Classification)       |
| Н | Non-Agricultural Land Class                                                                                                                                                                                                                                                                                                                                                                                                                                                                                                                                                                                                                                                                                                                                                                                                                                                                                                                                                                                                                                                                                                                                                                                                                                                                                                                                                                                                                                                                                                                                                                                                                                                                                                                                                                                                                                                                                                                                                                                                                                                                                                    | Т  | Real Estate Tax Recapture    |
| I | Canal Irrigated Cropground                                                                                                                                                                                                                                                                                                                                                                                                                                                                                                                                                                                                                                                                                                                                                                                                                                                                                                                                                                                                                                                                                                                                                                                                                                                                                                                                                                                                                                                                                                                                                                                                                                                                                                                                                                                                                                                                                                                                                                                                                                                                                                     | W  | Gravity Irrigated Cropground |
|   |                                                                                                                                                                                                                                                                                                                                                                                                                                                                                                                                                                                                                                                                                                                                                                                                                                                                                                                                                                                                                                                                                                                                                                                                                                                                                                                                                                                                                                                                                                                                                                                                                                                                                                                                                                                                                                                                                                                                                                                                                                                                                                                                |    | (Lessee owned well)          |

For further information, please call Field Representative: Pat Speirs at (308) 638-4472.

Plat #

54-C

| S-T-R                                        | <u>Legal</u>                           | <u>Lease #</u> | <u>Expiration</u> | Plat #                                            | <u>Acres</u>                     |
|----------------------------------------------|----------------------------------------|----------------|-------------------|---------------------------------------------------|----------------------------------|
| 09-30-51<br>10-30-51<br>11-30-51<br>16-30-51 | S2<br>All except N2NE4<br>S2NW4<br>All | 111939-23      | 12/31/2023        | 54-A<br>54-B<br>54-C<br>54-D<br>Total Lease Acres | 320<br>560<br>80<br>640<br>1,600 |

**Total Section Acres** 640

Location:

7 miles south and 4 miles east of Crawford, NE.

**Best Access:** 

From east, take trail from Squaw Mound Road west to S2NW4 Sec. 11 (54-C) or from west through building site take trail to Sec. 16 (54-D).

Land Classification Codes:

>D< indicates land not owned by the School Land Trust

| Α | Dryland Cropground           | M  | Pivot Irrigated Cropground   |
|---|------------------------------|----|------------------------------|
| В | Special Land Class           |    | (Trust owned well)           |
| С | Water for Livestock          | NU | Non-Utility (No Value)       |
| Е | Enhanced Value               | Р  | Pivot Irrigated Cropground   |
| F | Gravity Irrigated Cropground |    | (Lessee owned well)          |
|   | (Trust owned well)           | R  | Grassland (Typical Rent)     |
| G | Grassland (Higher Rent       | S  | Grassland (Lower Rent        |
|   | than R classification)       |    | than R Classification)       |
| Н | Non-Agricultural Land Class  | Т  | Real Estate Tax Recapture    |
| I | Canal Irrigated Cropground   | W  | Gravity Irrigated Cropground |
|   |                              |    | (Lessee owned well)          |

For further information, please call Field Representative: Pat Speirs at (308) 638-4472.

Plat #

54-D