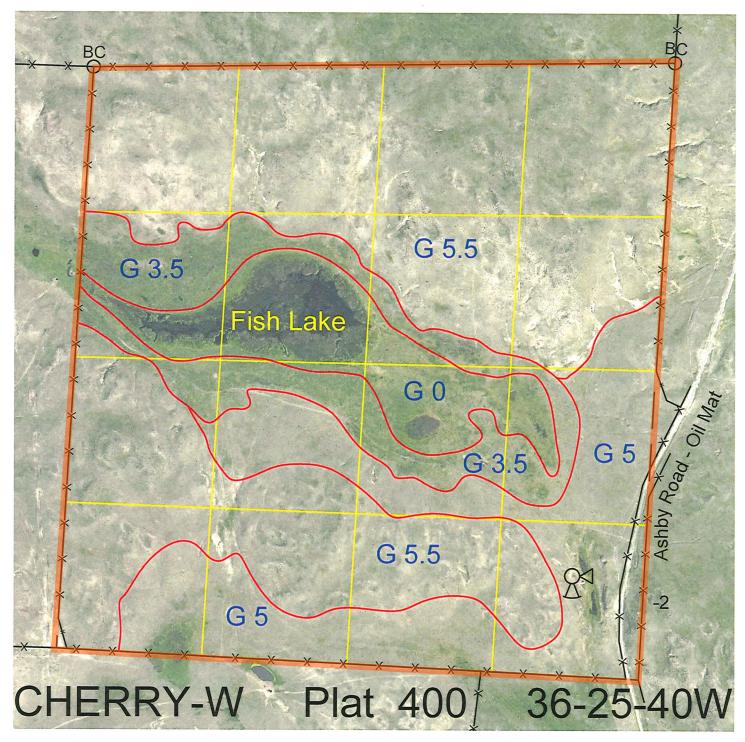

 Legal
 Lease #
 Expiration
 Acres

 All
 110786-23
 12/31/2023
 640

Total Section Acres 640

Location:

4 miles north of Ashby, NE.

Best Access:

Ashby Road (oil mat) cuts through SE4SE4.

| Land Classification | Codes: >D< indicates land no | t owned by the Scl | nool Land Trust                     |
|---------------------|------------------------------|--------------------|-------------------------------------|
| Α                   | Dryland Cropground           | М                  | Pivot Irrigated Cropground          |
| В                   | Special Land Class           |                    | (Trust owned well)                  |
| С                   | Water for Livestock          | NU                 | Non-Utility (No Value)              |
| Е                   | Enhanced Value               | Р                  | Pivot Irrigated Cropground          |
| · F                 | Gravity Irrigated Cropground |                    | (Lessee owned well)                 |
|                     | (Trust owned well)           | R                  | Grassland (Typical Rent)            |
| G                   | Grassland (Higher Rent       | S                  | Grassland (Lower Rent               |
|                     | than R classification)       |                    | than R Classification)              |
| Н                   | Non-Agricultural Land Class  | Т                  | Real Estate Tax Recapture           |
| I                   | Canal Irrigated Cropground   | W                  | <b>Gravity Irrigated Cropground</b> |
| -                   |                              |                    | (Lessee owned well)                 |