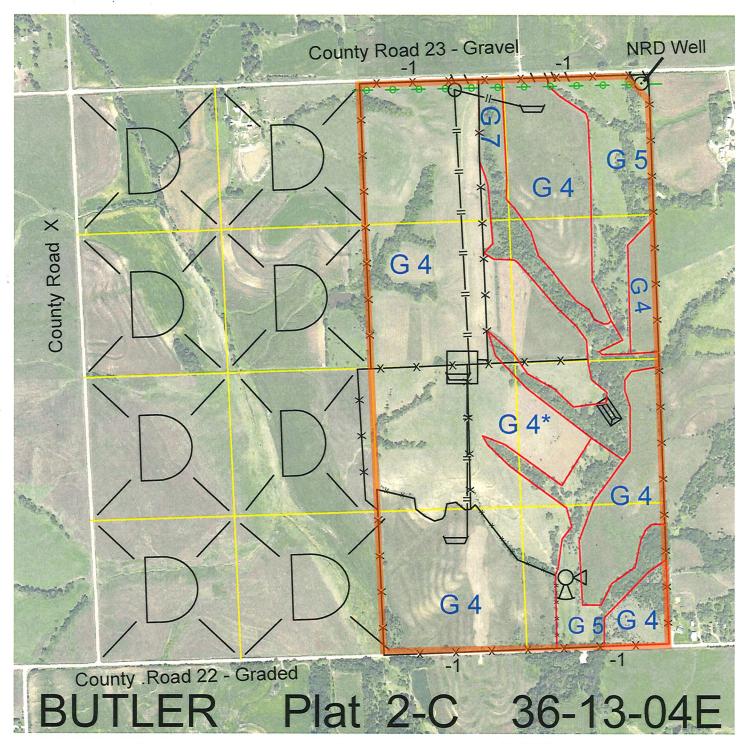

| <u>Legal</u>                          | Lease #   | <b>Expiration</b> | <u>Acres</u> |
|---------------------------------------|-----------|-------------------|--------------|
| The E2 and 3.996 acres in NE4SW4      | 112352-23 | 12/31/2023        | 320.354      |
| except 1/2 acre in NE corner of NE4 & |           |                   |              |
| except 1.332 acres in SW4SE4          |           |                   |              |
| 1/2 acre in NE corner of NE4          | 112351-27 | 12/31/2027        | 0.5          |
| •                                     |           |                   |              |
| The E2 and 3.996 acres in NE4SW4      | 110150 00 | 10/01/0007        |              |
| except 1/2 acre in NE corner of NE4 & | 113158-23 | 12/31/2027        | 1            |
| except 1.332 acres in SW4SE4          |           |                   |              |

Total Section Acres 321.854

Location:

10 miles north and 9.5 miles east of Seward, NE. Dwight Spur S12c, 5 miles east and 1

mile south and 1/2 mile east.

**Best Access:** 

County Road #23 on the north and Road #22 on the south.

| Land Classification Co | des: >D< indicates land not o | wned by the Sc | hool Land Trust              |
|------------------------|-------------------------------|----------------|------------------------------|
| Α                      | Dryland Cropground            | M              | Pivot Irrigated Cropground   |
| В                      | Special Land Class            |                | (Trust owned well)           |
| С                      | Water for Livestock           | NU             | Non-Utility (No Value)       |
| E                      | Enhanced Value                | Р              | Pivot Irrigated Cropground   |
| F                      | Gravity Irrigated Cropground  |                | (Lessee owned well)          |
|                        | (Trust owned well)            | R              | Grassland (Typical Rent)     |
| G                      | Grassland (Higher Rent        | S              | Grassland (Lower Rent        |
|                        | than R classification)        |                | than R Classification)       |
| Н                      | Non-Agricultural Land Class   | Т              | Real Estate Tax Recapture    |
| I                      | Canal Irrigated Cropground    | W              | Gravity Irrigated Cropground |
|                        |                               |                | (Lessee owned well)          |