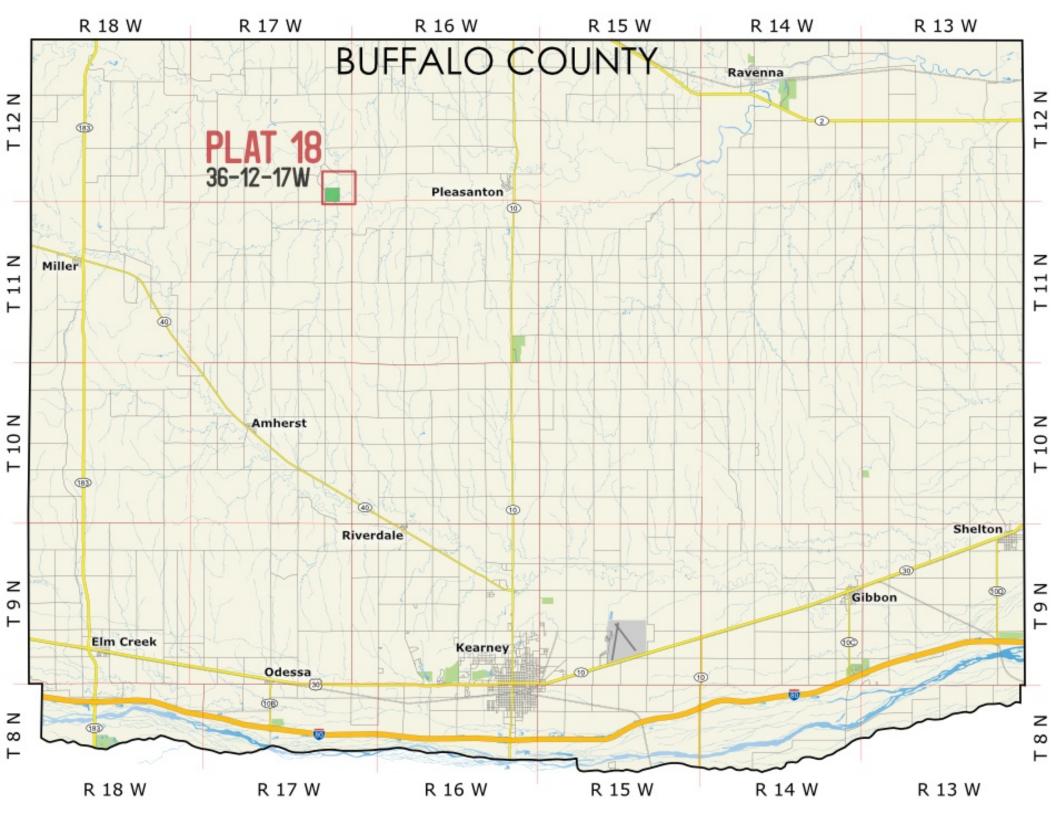

 Legal
 Lease #
 Expiration
 Acres

 SW4
 113521-24
 12/31/2024
 160

Total Section Acres 160

Location:

7 miles west and 3/4 mile south of Pleasanton, NE.

**Best Access:** 

Sartoria county Road along west side.