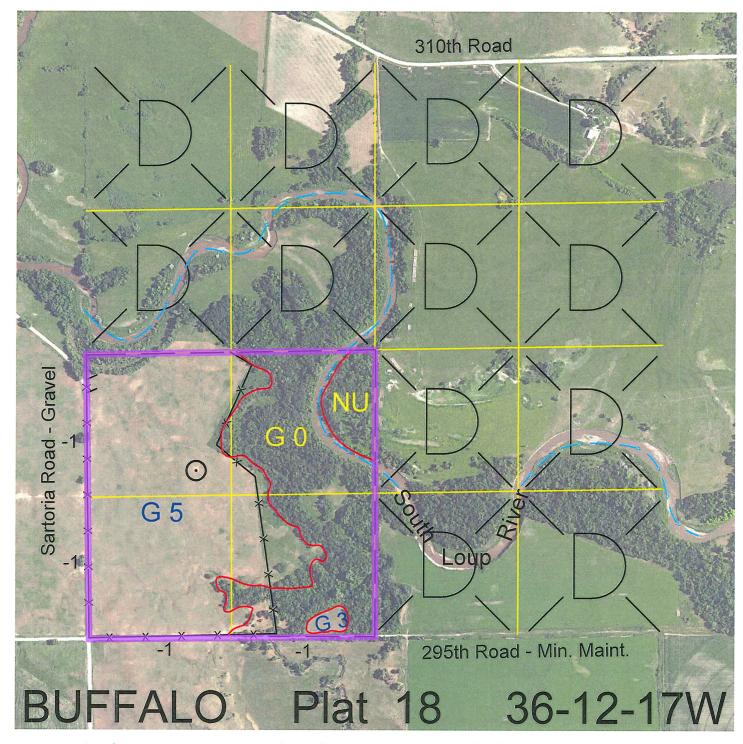

 Legal
 Lease #
 Expiration
 Acres

 SW4
 113521-24
 12/31/2024
 160

Total Section Acres 160

Location:

7 miles west and 3/4 mile south of Pleasanton, NE.

**Best Access:** 

Sartoria county Road along west side.

|  | Land | Classification | Codes: |
|--|------|----------------|--------|
|--|------|----------------|--------|

>D< indicates land not owned by the School Land Trust

| Α | Dryland Cropground           | M  | Pivot Irrigated Cropground   |
|---|------------------------------|----|------------------------------|
| В | Special Land Class           |    | (Trust owned well)           |
| С | Water for Livestock          | NU | Non-Utility (No Value)       |
| Е | Enhanced Value               | Р  | Pivot Irrigated Cropground   |
| F | Gravity Irrigated Cropground |    | (Lessee owned well)          |
|   | (Trust owned well)           | R  | Grassland (Typical Rent)     |
| G | Grassland (Higher Rent       | S  | Grassland (Lower Rent        |
|   | than R classification)       |    | than R Classification)       |
| Η | Non-Agricultural Land Class  | Т  | Real Estate Tax Recapture    |
| I | Canal Irrigated Cropground   | W  | Gravity Irrigated Cropground |
|   |                              |    | (Lessee owned well)          |
|   |                              |    |                              |