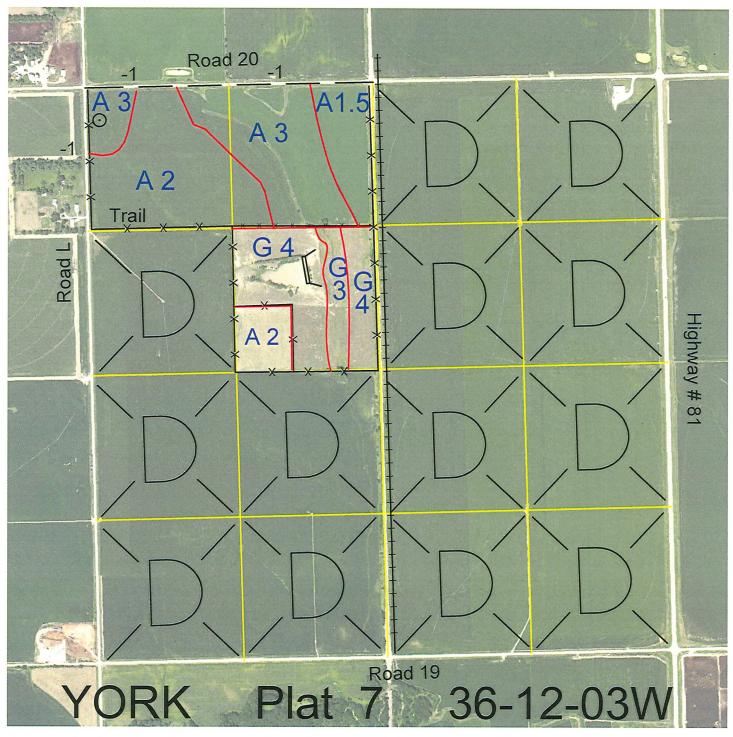

<u>Legal</u> <u>Expiration</u> <u>Acres</u>

N2NW4 and SE4NW4 113505-25 12/31/2025 120

Total Section Acres 120

Location: 2 miles south of Benedict, NE.

Best Access: Road #20 on the north and Road L on the west.

Land Classification Codes: >D< indicates land not owned by the School Land Trust

| Α | Dryland Cropground           | M  | Pivot Irrigated Cropground   |
|---|------------------------------|----|------------------------------|
| В | Special Land Class           |    | (Trust owned well)           |
| С | Water for Livestock          | NU | Non-Utility (No Value)       |
| Е | Enhanced Value               | Р  | Pivot Irrigated Cropground   |
| F | Gravity Irrigated Cropground |    | (Lessee owned well)          |
|   | (Trust owned well)           | R  | Grassland (Typical Rent)     |
| G | Grassland (Higher Rent       | S  | Grassland (Lower Rent        |
|   | than R classification)       |    | than R Classification)       |
| Н | Non-Agricultural Land Class  | Т  | Real Estate Tax Recapture    |
| Ι | Canal Irrigated Cropground   | W  | Gravity Irrigated Cropground |
|   |                              |    | (Lessee owned well)          |
|   |                              |    |                              |