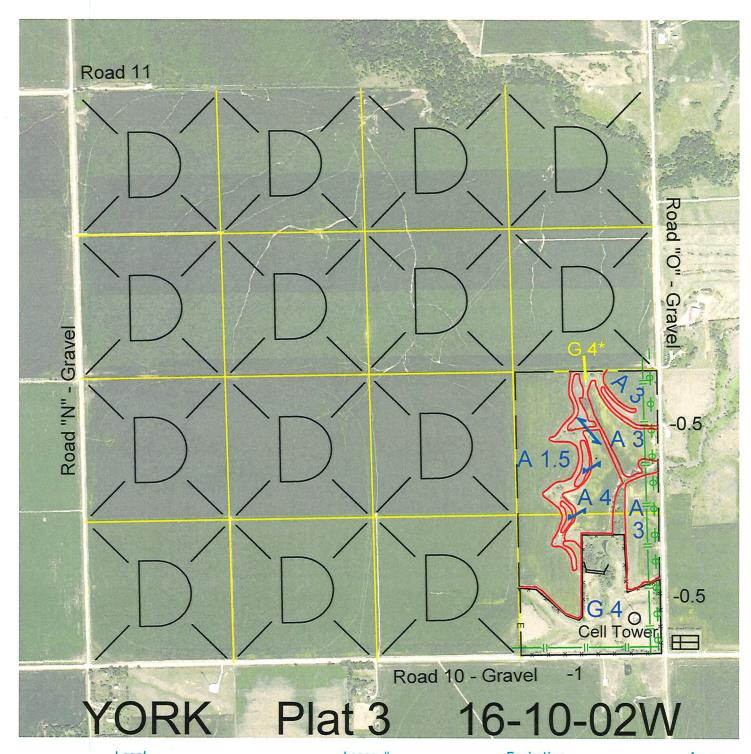

Location:

3 miles east and 2 miles south of York, NE.

Best Access:

County Road O on the east and county Road #10 on the south.

| Land Classification Co | odes: >D< indicates land not | owned by the Sc | hool Land Trust              |
|------------------------|------------------------------|-----------------|------------------------------|
| Α                      | Dryland Cropground           | M               | Pivot Irrigated Cropground   |
| В                      | Special Land Class           |                 | (Trust owned well)           |
| С                      | Water for Livestock          | NU              | Non-Utility (No Value)       |
| E                      | Enhanced Value               | Р               | Pivot Irrigated Cropground   |
| F                      | Gravity Irrigated Cropground |                 | (Lessee owned well)          |
|                        | (Trust owned well)           | R               | Grassland (Typical Rent)     |
| G                      | Grassland (Higher Rent       | S               | Grassland (Lower Rent        |
|                        | than R classification)       |                 | than R Classification)       |
| Н                      | Non-Agricultural Land Class  | Т               | Real Estate Tax Recapture    |
| I                      | Canal Irrigated Cropground   | W               | Gravity Irrigated Cropground |