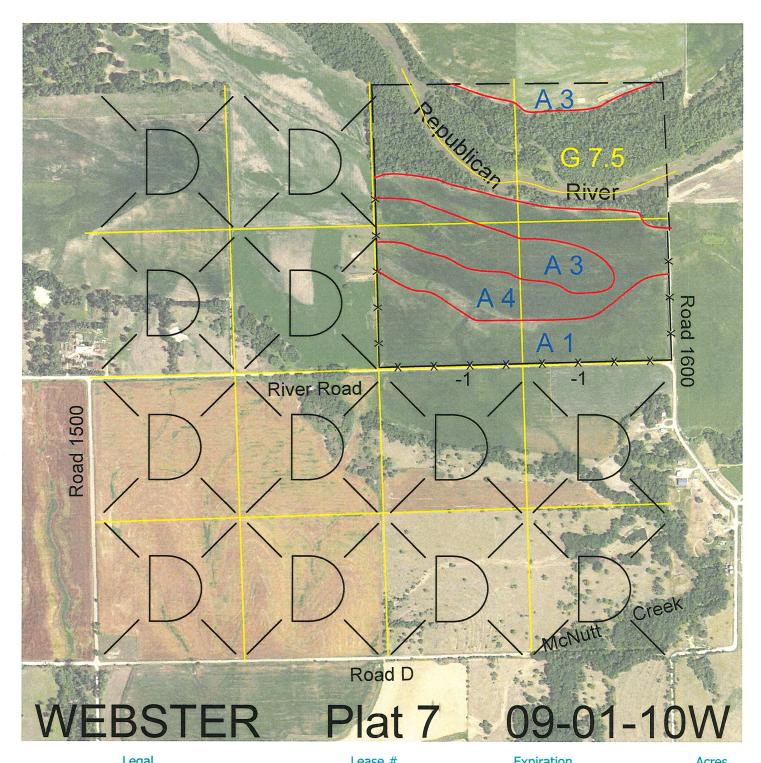

| <u>Legal</u>                          | Lease #   | Expiration | ACIES |
|---------------------------------------|-----------|------------|-------|
| That part of NE4 lying North of river | 113522-27 | 12/31/2027 | 14.20 |
| That part of NE4 lying South of river | 113523-27 | 12/31/2027 | 127   |

Total Section Acres 141.20

Location: 1 mile south and 4 miles east of Red Cloud, NE.

Best Access: River Road on the south.

| Land Classification Co | odes: >D< indicates land     | not owned by the So | chool Land Trust                                 |
|------------------------|------------------------------|---------------------|--------------------------------------------------|
| Α                      | Dryland Cropground           | M                   | Pivot Irrigated Cropground                       |
| В                      | Special Land Class           |                     | (Trust owned well)                               |
| С                      | Water for Livestock          | NU                  | Non-Utility (No Value)                           |
| Е                      | Enhanced Value               | Р                   | Pivot Irrigated Cropground                       |
| F                      | Gravity Irrigated Cropground |                     | (Lessee owned well)                              |
|                        | (Trust owned well)           | R                   | Grassland (Typical Rent)                         |
| G                      | Grassland (Higher Rent       | S                   | Grassland (Lower Rent                            |
|                        | than R classification)       |                     | than R Classification)                           |
| Н                      | Non-Agricultural Land Class  | Т                   | Real Estate Tax Recapture                        |
| I                      | Canal Irrigated Cropground   | W                   | Gravity Irrigated Cropground (Lessee owned well) |