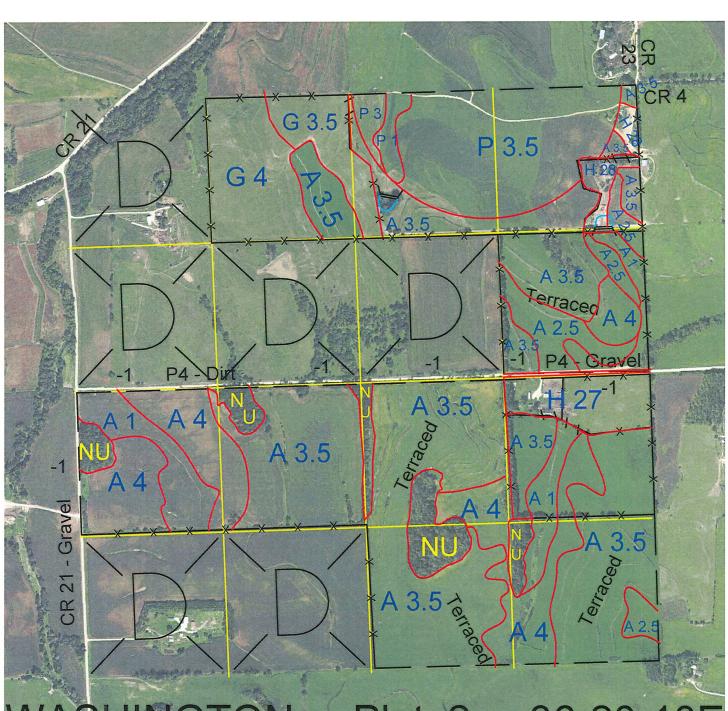

| WASHINGI                                                                | <b>ON</b> Plat              | 2 36-20-1           | OE  |
|-------------------------------------------------------------------------|-----------------------------|---------------------|-----|
| N2NE4 and NE4NW4                                                        | 113500-25                   | 12/31/2025          | 120 |
| SE4NE4                                                                  | 113495-25                   | 12/31/2025          | 40  |
| N2SW4                                                                   | 113496-25                   | 12/31/2025          | 80  |
| SE4 exc. farmstead & grassland consisting of approx. 14 acres located i | 113497-25<br>n the N2NE4SE4 | 12/31/2025          | 146 |
| Farmstead & grassland in                                                | 113514-25                   | 12/31/2025          | 14  |
| NE4SE4                                                                  |                             | Total Section Acres | 400 |

## Location: 1 mile west of Herman, NE.

Best Access:

County and trail roads on west and through section and to northeast corner.

|                                | •                                                                                                                                                                                                                          |                                                                                                                                                                           |                                                                                                                                                                                                                                                                                                                                                                                                                                                                                                         |
|--------------------------------|----------------------------------------------------------------------------------------------------------------------------------------------------------------------------------------------------------------------------|---------------------------------------------------------------------------------------------------------------------------------------------------------------------------|---------------------------------------------------------------------------------------------------------------------------------------------------------------------------------------------------------------------------------------------------------------------------------------------------------------------------------------------------------------------------------------------------------------------------------------------------------------------------------------------------------|
| odes: >D< indicates land not o | wned by the So                                                                                                                                                                                                             | chool Land Trust                                                                                                                                                          |                                                                                                                                                                                                                                                                                                                                                                                                                                                                                                         |
| Dryland Cropground             | М                                                                                                                                                                                                                          | Pivot Irrigated Cropground                                                                                                                                                |                                                                                                                                                                                                                                                                                                                                                                                                                                                                                                         |
| Special Land Class             |                                                                                                                                                                                                                            | (Trust owned well)                                                                                                                                                        |                                                                                                                                                                                                                                                                                                                                                                                                                                                                                                         |
| Water for Livestock            | NU                                                                                                                                                                                                                         | Non-Utility (No Value)                                                                                                                                                    |                                                                                                                                                                                                                                                                                                                                                                                                                                                                                                         |
| Enhanced Value                 | Р                                                                                                                                                                                                                          | Pivot Irrigated Cropground                                                                                                                                                |                                                                                                                                                                                                                                                                                                                                                                                                                                                                                                         |
| Gravity Irrigated Cropground   |                                                                                                                                                                                                                            | (Lessee owned well)                                                                                                                                                       |                                                                                                                                                                                                                                                                                                                                                                                                                                                                                                         |
| (Trust owned well)             | R                                                                                                                                                                                                                          | Grassland (Typical Rent)                                                                                                                                                  |                                                                                                                                                                                                                                                                                                                                                                                                                                                                                                         |
| Grassland (Higher Rent         | S                                                                                                                                                                                                                          | Grassland (Lower Rent                                                                                                                                                     |                                                                                                                                                                                                                                                                                                                                                                                                                                                                                                         |
| than R classification)         |                                                                                                                                                                                                                            | than R Classification)                                                                                                                                                    |                                                                                                                                                                                                                                                                                                                                                                                                                                                                                                         |
| Non-Agricultural Land Class    | Т                                                                                                                                                                                                                          | Real Estate Tax Recapture                                                                                                                                                 |                                                                                                                                                                                                                                                                                                                                                                                                                                                                                                         |
| Canal Irrigated Cropground     | W                                                                                                                                                                                                                          | Gravity Irrigated Cropground                                                                                                                                              |                                                                                                                                                                                                                                                                                                                                                                                                                                                                                                         |
|                                |                                                                                                                                                                                                                            | (Lessee owned well)                                                                                                                                                       |                                                                                                                                                                                                                                                                                                                                                                                                                                                                                                         |
|                                | Dryland Cropground<br>Special Land Class<br>Water for Livestock<br>Enhanced Value<br>Gravity Irrigated Cropground<br>(Trust owned well)<br>Grassland (Higher Rent<br>than R classification)<br>Non-Agricultural Land Class | Dryland CropgroundMSpecial Land ClassNUWater for LivestockNUEnhanced ValuePGravity Irrigated CropgroundR(Trust owned well)RGrassland (Higher RentSthan R classification)T | Dryland CropgroundMPivot Irrigated Cropground<br>(Trust owned well)Special Land ClassNUNon-Utility (No Value)Water for LivestockNUNon-Utility (No Value)Enhanced ValuePPivot Irrigated Cropground<br>(Lessee owned well)Gravity Irrigated Cropground(Lessee owned well)(Trust owned well)RGrassland (Typical Rent)Grassland (Higher Rent<br>than R classification)SGrassland (Lower Rent<br>than R Classification)Non-Agricultural Land ClassTReal Estate Tax Recapture<br>Gravity Irrigated Cropground |