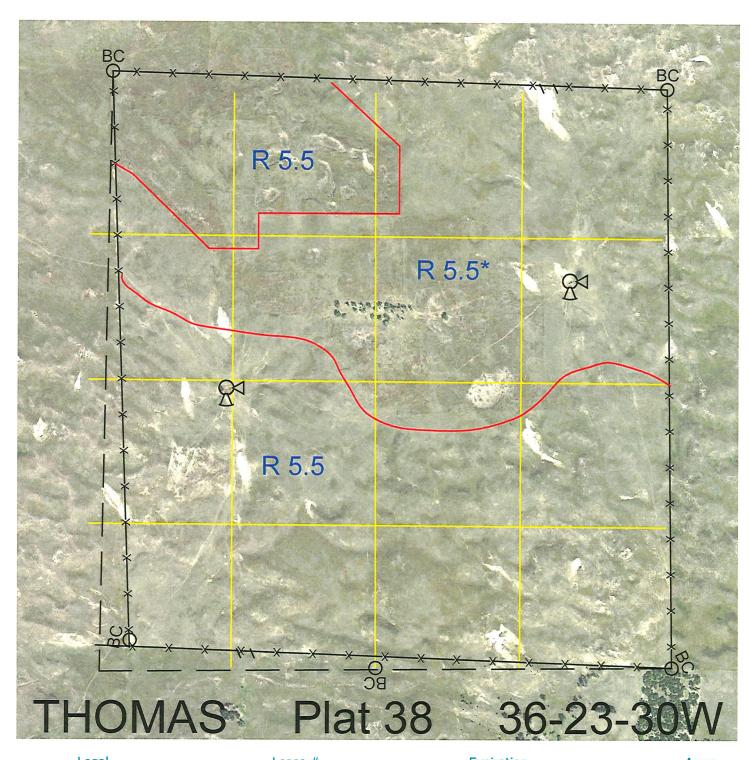

 Legal
 Lease #
 Expiration
 Acres

 All
 113186-29
 12/31/2029
 640

Total Section Acres 640

Location: 12 miles southeast of Seneca, NE.

Best Access: From the southwest or west.

| Land Classification Cod | des: >D< indicates land not ow | ned by the Sc | hool Land Trust              |
|-------------------------|--------------------------------|---------------|------------------------------|
| Α                       | Dryland Cropground             | M             | Pivot Irrigated Cropground   |
| В                       | Special Land Class             |               | (Trust owned well)           |
| С                       | Water for Livestock            | NU            | Non-Utility (No Value)       |
| Е                       | Enhanced Value                 | Р             | Pivot Irrigated Cropground   |
| F                       | Gravity Irrigated Cropground   |               | (Lessee owned well)          |
|                         | (Trust owned well)             | R             | Grassland (Typical Rent)     |
| G                       | Grassland (Higher Rent         | S             | Grassland (Lower Rent        |
|                         | than R classification)         |               | than R Classification)       |
| Н                       | Non-Agricultural Land Class    | Т             | Real Estate Tax Recapture    |
| I                       | Canal Irrigated Cropground     | W             | Gravity Irrigated Cropground |
|                         |                                |               | (Lessee owned well)          |