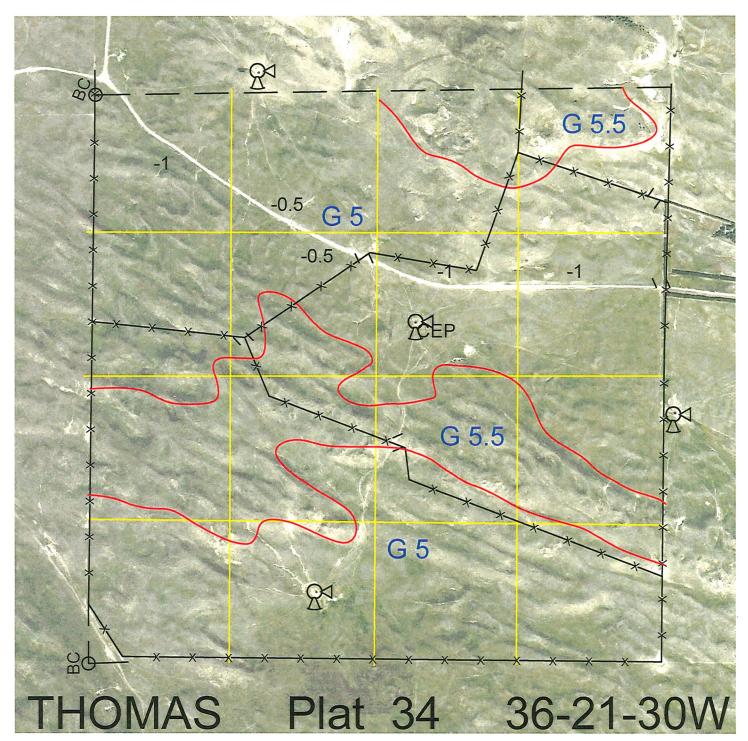

| Legal | Lease #   | Expiration | <u>Acres</u> |
|-------|-----------|------------|--------------|
| All   | 113184-29 | 12/31/2029 | 640          |

Total Section Acres 640

Location:

20 miles north of Ringgold, NE.

## Best Access: Trail through lease.

| Land Classification Co | odes: >D< indicates land not owned | ed by the So | hool Land Trust              |
|------------------------|------------------------------------|--------------|------------------------------|
| А                      | Dryland Cropground                 | М            | Pivot Irrigated Cropground   |
| В                      | Special Land Class                 |              | (Trust owned well)           |
| С                      | Water for Livestock                | NU           | Non-Utility (No Value)       |
| E                      | Enhanced Value                     | Р            | Pivot Irrigated Cropground   |
| F                      | Gravity Irrigated Cropground       |              | (Lessee owned well)          |
|                        | (Trust owned well)                 | R            | Grassland (Typical Rent)     |
| G                      | Grassland (Higher Rent             | S            | Grassland (Lower Rent        |
|                        | than R classification)             |              | than R Classification)       |
| Н                      | Non-Agricultural Land Class        | Т            | Real Estate Tax Recapture    |
| I                      | Canal Irrigated Cropground         | W            | Gravity Irrigated Cropground |
|                        |                                    |              | (Lessee owned well)          |