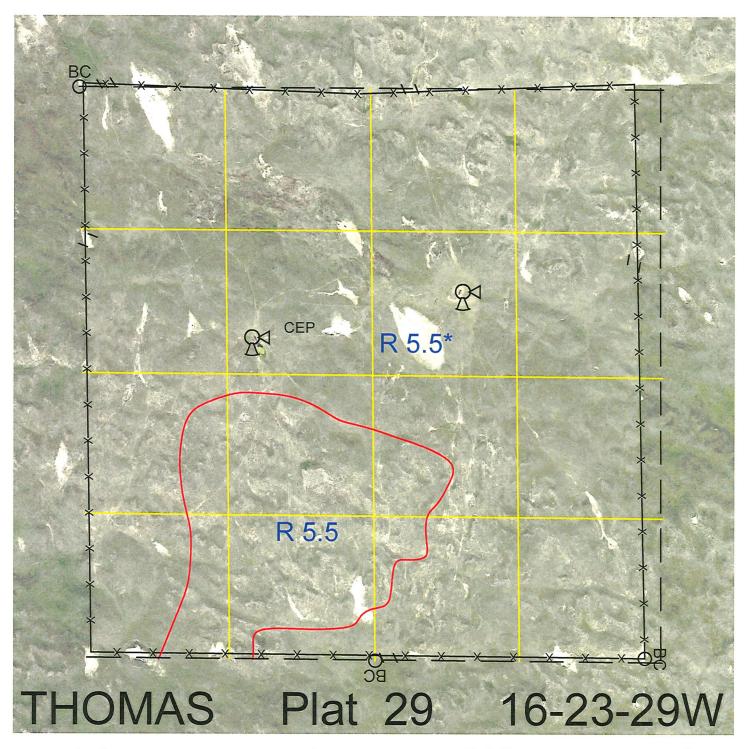

 Legal
 Lease #
 Expiration
 Acres

 All
 113183-29
 12/31/2029
 640

Total Section Acres 640

Location: 9 miles west of Thedford, NE.

Best Access: From the north.

| Land Classification Co | odes: >D< indicates land n   | ot owned by the So | hool Land Trust                                  |
|------------------------|------------------------------|--------------------|--------------------------------------------------|
| Α                      | Dryland Cropground           | М                  | Pivot Irrigated Cropground                       |
| В                      | Special Land Class           |                    | (Trust owned well)                               |
| С                      | Water for Livestock          | NU                 | Non-Utility (No Value)                           |
| Е                      | Enhanced Value               | Р                  | Pivot Irrigated Cropground                       |
| F                      | Gravity Irrigated Cropground |                    | (Lessee owned well)                              |
|                        | (Trust owned well)           | R                  | Grassland (Typical Rent)                         |
| G                      | Grassland (Higher Rent       | S                  | Grassland (Lower Rent                            |
|                        | than R classification)       |                    | than R Classification)                           |
| H                      | Non-Agricultural Land Class  | Т                  | Real Estate Tax Recapture                        |
| I                      | Canal Irrigated Cropground   | W                  | Gravity Irrigated Cropground (Lessee owned well) |