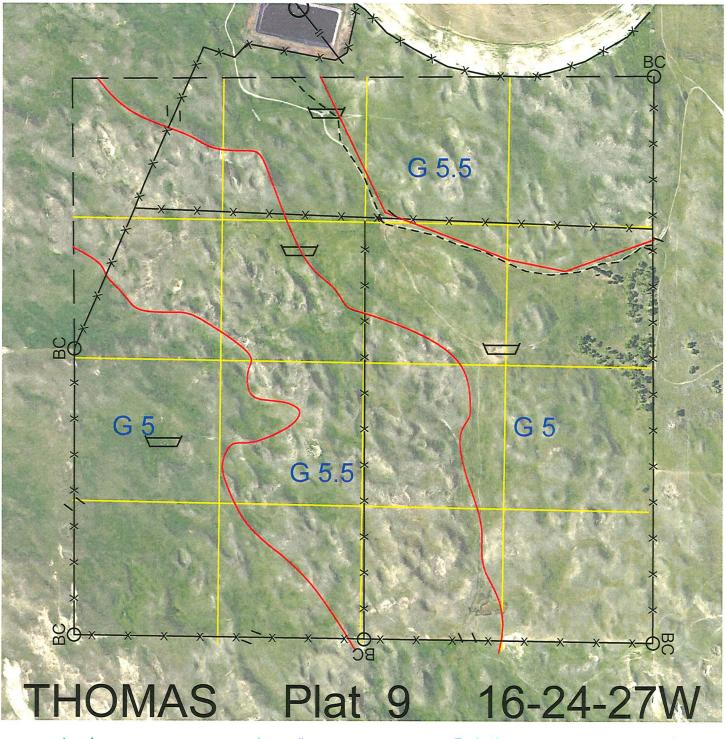

| Legal | Lease #   | Expiration | Acres |
|-------|-----------|------------|-------|
| All   | 113180-29 | 12/31/2029 | 640   |

Total Section Acres 640

| Location:                                            | 4 miles north and 4 miles east of Thedford, NE.                                                                                                                                                                                   |                                     |                                                                                                                                                                                                                                    |  |
|------------------------------------------------------|-----------------------------------------------------------------------------------------------------------------------------------------------------------------------------------------------------------------------------------|-------------------------------------|------------------------------------------------------------------------------------------------------------------------------------------------------------------------------------------------------------------------------------|--|
| Best Access:                                         | From the west.                                                                                                                                                                                                                    |                                     |                                                                                                                                                                                                                                    |  |
| Land Classification Co<br>A<br>B<br>C<br>E<br>F<br>G | odes: >D< indicates land not owned<br>Dryland Cropground<br>Special Land Class<br>Water for Livestock<br>Enhanced Value<br>Gravity Irrigated Cropground<br>(Trust owned well)<br>Grassland (Higher Rent<br>than R classification) | by the So<br>M<br>NU<br>P<br>R<br>S | chool Land Trust<br>Pivot Irrigated Cropground<br>(Trust owned well)<br>Non-Utility (No Value)<br>Pivot Irrigated Cropground<br>(Lessee owned well)<br>Grassland (Typical Rent)<br>Grassland (Lower Rent<br>than R Classification) |  |
| H<br>I                                               | Non-Agricultural Land Class<br>Canal Irrigated Cropground                                                                                                                                                                         | T<br>W                              | Real Estate Tax Recapture<br>Gravity Irrigated Cropground<br>(Lessee owned well)                                                                                                                                                   |  |