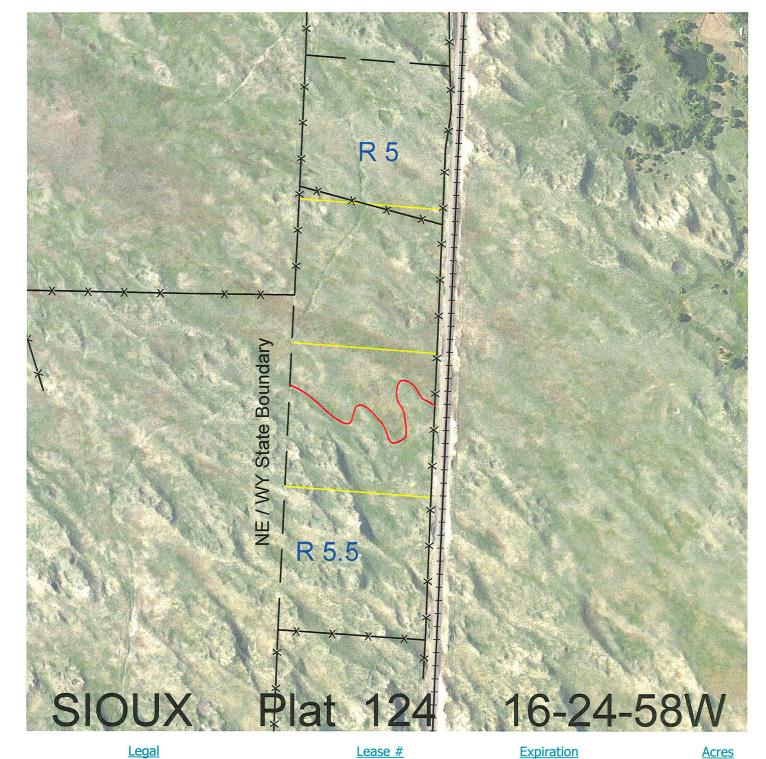

>D< indicates land not owned by the School Land Trust Land Classification Codes: **Dryland Cropground** Pivot Irrigated Cropground В Special Land Class (Trust owned well) C Water for Livestock NU Non-Utility (No Value) Ε **Enhanced Value** Ρ Pivot Irrigated Cropground F **Gravity Irrigated Cropground** (Lessee owned well) (Trust owned well) R Grassland (Typical Rent) G Grassland (Higher Rent S Grassland (Lower Rent than R classification) than R Classification) Н Non-Agricultural Land Class Т Real Estate Tax Recapture Ι Canal Irrigated Cropground W Gravity Irrigated Cropground