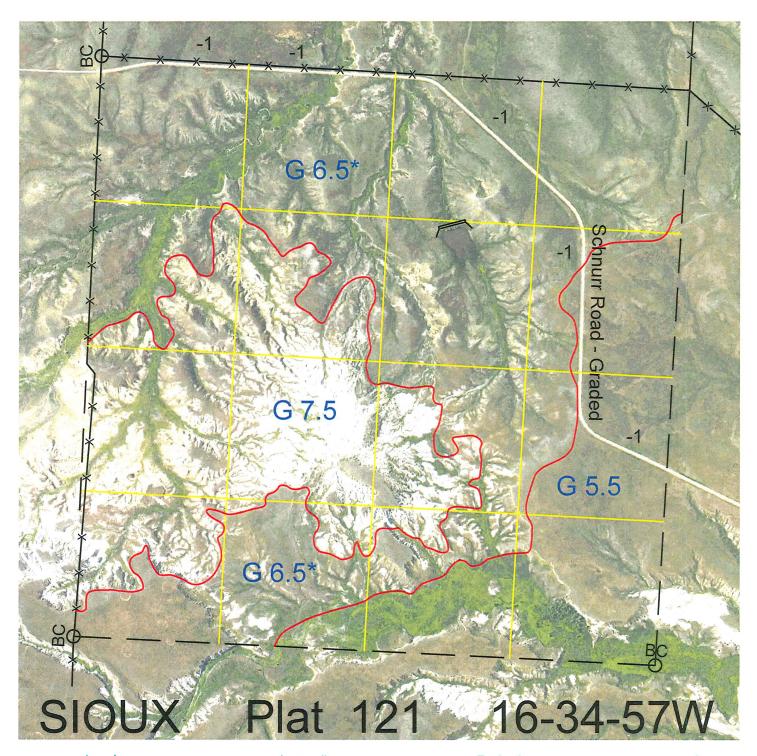

 Legal
 Lease #
 Expiration
 Acres

 All
 114753-32
 12/31/2032
 653.60

Total Section Acres 653.60

Location: 16 miles north and 8 miles west of Harrison, NE.

Best Access: Schnurr Road runs through the lease.