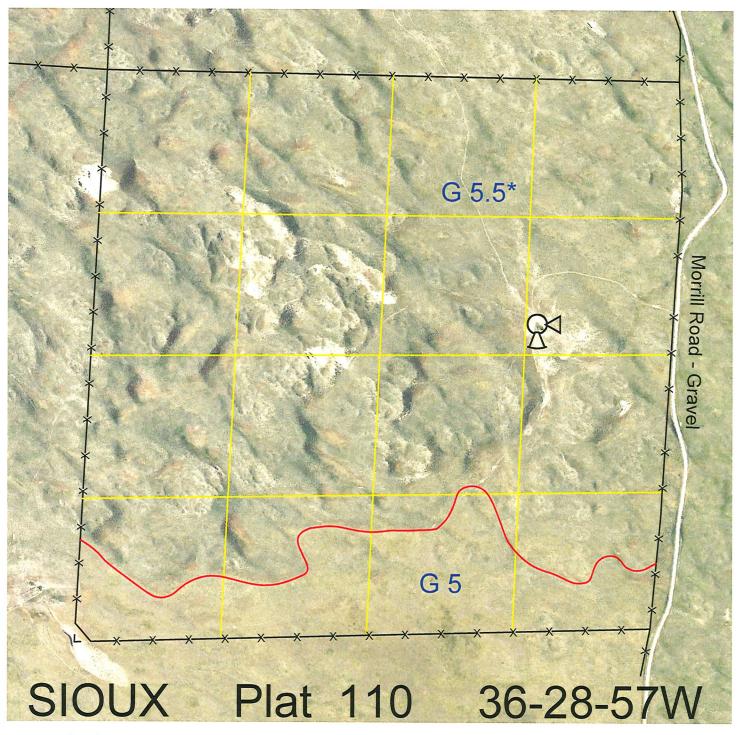

 Legal
 Lease #
 Expiration
 Acres

 All
 113209-28
 12/31/2028
 640

Total Section Acres 640

Location:

4 miles south and 6 miles west of Agate, NE.

Best Access:

Morrill Road on east side of section.

| Land Classification Co | des: >D< indicates land not owne | d by the S | chool Land Trust             |
|------------------------|----------------------------------|------------|------------------------------|
| Α                      | Dryland Cropground               | M          | Pivot Irrigated Cropground   |
| В                      | Special Land Class               |            | (Trust owned well)           |
| С                      | Water for Livestock              | NU         | Non-Utility (No Value)       |
| E                      | Enhanced Value                   | Р          | Pivot Irrigated Cropground   |
| F                      | Gravity Irrigated Cropground     |            | (Lessee owned well)          |
|                        | (Trust owned well)               | R          | Grassland (Typical Rent)     |
| G                      | Grassland (Higher Rent           | S          | Grassland (Lower Rent        |
|                        | than R classification)           |            | than R Classification)       |
| Н                      | Non-Agricultural Land Class      | Т          | Real Estate Tax Recapture    |
| I                      | Canal Irrigated Cropground       | W          | Gravity Irrigated Cropground |