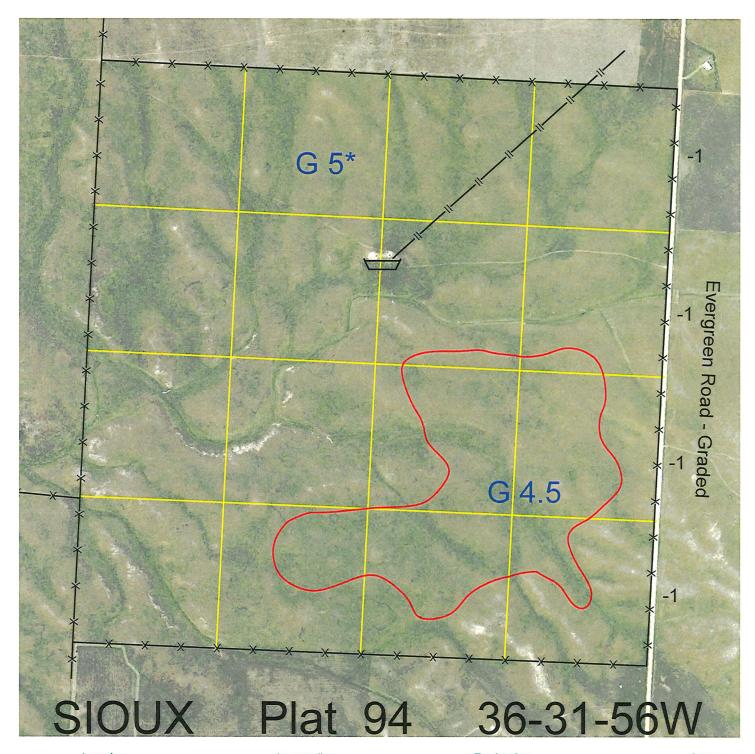

 Legal
 Lease #
 Expiration
 Acres

 All
 113256-28
 12/31/2028
 640

Total Section Acres 640

Location: 5 miles south and 2 miles east of Harrison, NE.

Best Access: Evergreen Road on the east side of section.