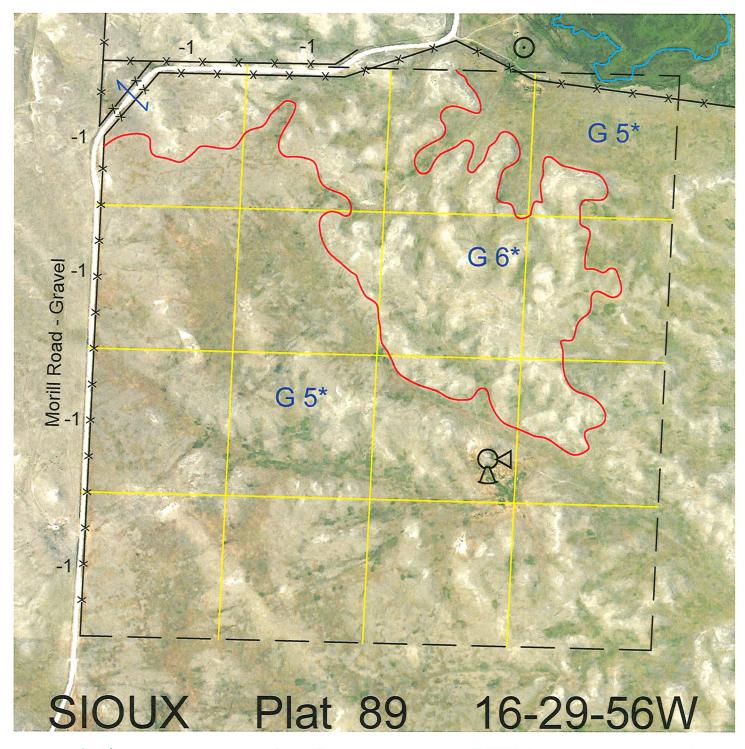

Legal Lease # **Expiration Acres** All 12/31/2028 113253-28 640

> **Total Section Acres** 640

Location:

14 miles south and 1 mile west of Harrison, NE.

**Best Access:** Morrill Road on the west and northwest sides of section.

| Land Classification | Codes: >D< indicates land n  | ot owned by the Sci | hool Land Trust              |
|---------------------|------------------------------|---------------------|------------------------------|
|                     |                              |                     |                              |
| A                   | ,                            | М                   | Pivot Irrigated Cropground   |
| В                   |                              |                     | (Trust owned well)           |
| С                   | Water for Livestock          | NU                  | Non-Utility (No Value)       |
| ıΕ                  | Enhanced Value               | Р                   | Pivot Irrigated Cropground   |
| F                   | Gravity Irrigated Cropground |                     | (Lessee owned well)          |
|                     | (Trust owned well)           | R                   | Grassland (Typical Rent)     |
| G                   | Grassland (Higher Rent       | S                   | Grassland (Lower Rent        |
|                     | than R classification)       |                     | than R Classification)       |
| Н                   | Non-Agricultural Land Class  | Т                   | Real Estate Tax Recapture    |
| I                   | Canal Irrigated Cropground   | W                   | Gravity Irrigated Cropground |
|                     |                              |                     | (Lessee owned well)          |