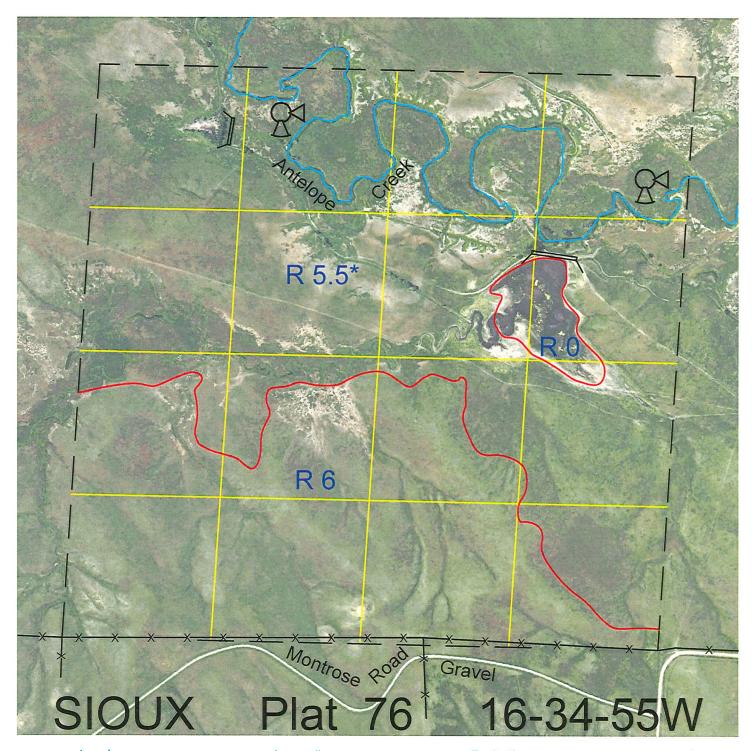

 Legal
 Lease #
 Expiration
 Acres

 All
 113210-28
 12/31/2028
 640

Total Section Acres 640

Location:

16 miles north and 4 miles east of Harrison, NE.

Best Access:

Montrose Road just south of lease, enter at SE corner of section.

>D< indicates land not owned by the School Land Trust Land Classification Codes: **Dryland Cropground** Pivot Irrigated Cropground Α Μ В Special Land Class (Trust owned well) C Water for Livestock NU Non-Utility (No Value) Ε **Enhanced Value** Pivot Irrigated Cropground P F **Gravity Irrigated Cropground** (Lessee owned well) (Trust owned well) Grassland (Typical Rent) R G Grassland (Higher Rent Grassland (Lower Rent S than R classification) than R Classification) Н Non-Agricultural Land Class Т Real Estate Tax Recapture Canal Irrigated Cropground Gravity Irrigated Cropground Ι W