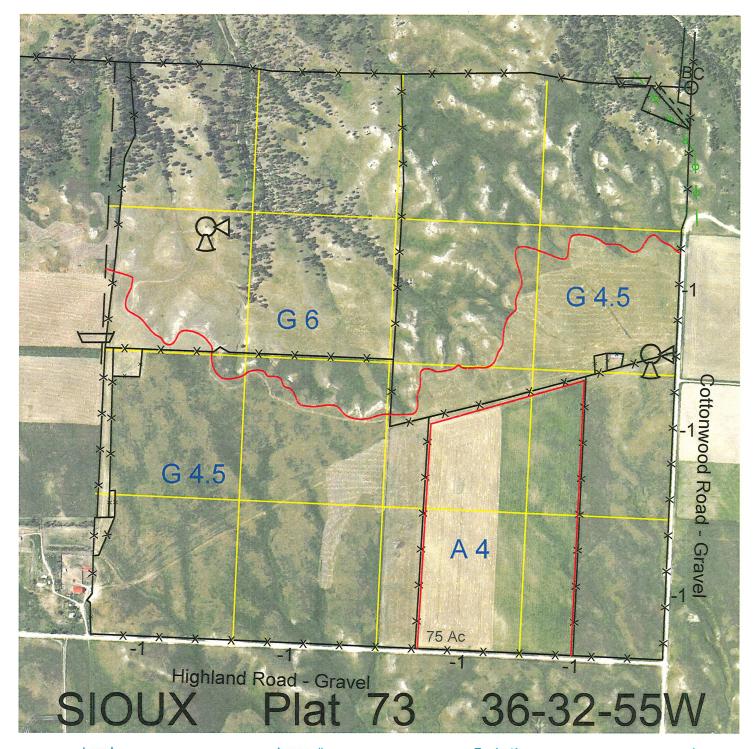

 Legal
 Lease #
 Expiration
 Acres

 All
 114967-31
 12/31/2031
 640

Total Section Acres 640

Location:

1 mile north and 8 miles east of Harrison, NE.

Best Access:

Highland Road on south side of section, Cottonwood Road on east side of section.

W

Land Classification Codes: >D< indicates land not owned by the School Land Trust

A Dryland Cropground M Pivot Irrigated
B Special Land Class (Trust owned owned by the School Land Trust

B Special Land Class (Trust owned owned owned by the School Land Trust

M Pivot Irrigated

C Water for Livestock NU Non-Utility (No E Enhanced Value P Pivot Irrigated

F Gravity Irrigated Cropground
(Trust owned well)
G Grassland (Higher Rent
than R classification)

H Non-Agricultural Land Class
I Canal Irrigated Cropground

M Pivot Irrigated Cropground
(Trust owned well)

NU Non-Utility (No Value)
P Pivot Irrigated Cropground
(Lessee owned well)

R Grassland (Typical Rent)
S Grassland (Lower Rent
than R Classification)
T Real Estate Tax Recapture

Gravity Irrigated Cropground (Lessee owned well)