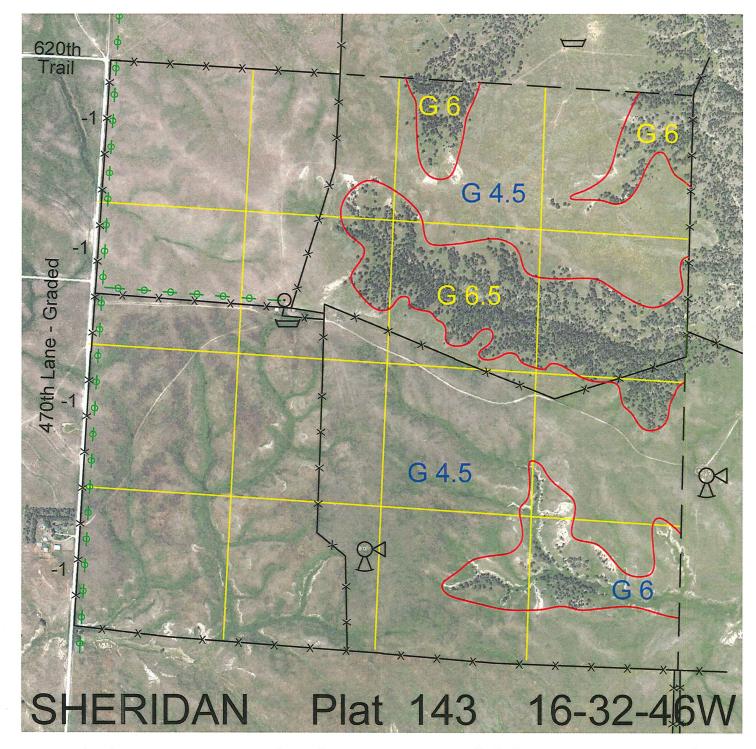

 Legal
 Lease #
 Expiration
 Acres

 All
 113258-28
 12/31/2028
 640

Total Section Acres 640

Location: 4 miles north and 1 mile west of Hay Springs, NE.

Best Access: 470th Lane on the west side.

| Land Classification Co | des: >D< indicates land not own | ed by the So | chool Land Trust             |
|------------------------|---------------------------------|--------------|------------------------------|
| Α                      | Dryland Cropground              | M            | Pivot Irrigated Cropground   |
| В                      | Special Land Class              |              | (Trust owned well)           |
| C                      | Water for Livestock             | NU           | Non-Utility (No Value)       |
| Е                      | Enhanced Value                  | Р            | Pivot Irrigated Cropground   |
| F                      | Gravity Irrigated Cropground    |              | (Lessee owned well)          |
|                        | (Trust owned well)              | , R          | Grassland (Typical Rent)     |
| G                      | Grassland (Higher Rent          | S            | Grassland (Lower Rent        |
|                        | than R classification)          |              | than R Classification)       |
| Н                      | Non-Agricultural Land Class     | Т            | Real Estate Tax Recapture    |
| I                      | Canal Irrigated Cropground      | W            | Gravity Irrigated Cropground |