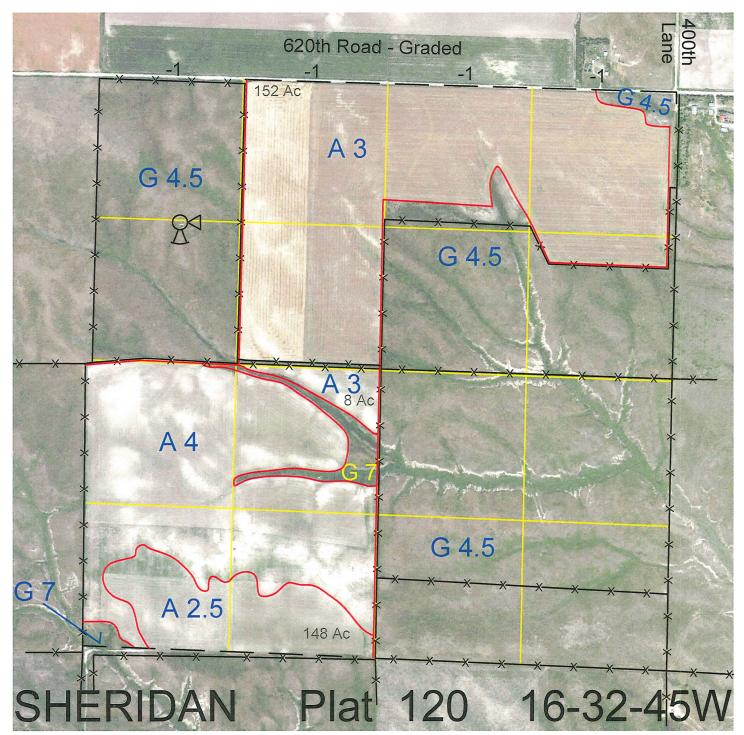

Total Section Acres 640

Location:

3 miles north and 7 miles west of Rushville, NE.

## Best Access:

620th Road on the north, and trail road from south to the SW corner of lease.

| Land Classification C | odes: >D< indicates land not o | >D< indicates land not owned by the School Land Trust |                                                     |  |
|-----------------------|--------------------------------|-------------------------------------------------------|-----------------------------------------------------|--|
| А                     | Dryland Cropground             | Μ                                                     | Pivot Irrigated Cropground                          |  |
| В                     | Special Land Class             |                                                       | (Trust owned well)                                  |  |
| С                     | Water for Livestock            | NU                                                    | Non-Utility (No Value)                              |  |
| E                     | Enhanced Value                 | Р                                                     | Pivot Irrigated Cropground                          |  |
| F                     | Gravity Irrigated Cropground   |                                                       | (Lessee owned well)                                 |  |
|                       | (Trust owned well)             | R                                                     | Grassland (Typical Rent)                            |  |
| G                     | Grassland (Higher Rent         | S                                                     | Grassland (Lower Rent                               |  |
|                       | than R classification)         |                                                       | than R Classification)                              |  |
| Н                     | Non-Agricultural Land Class    | Т                                                     | Real Estate Tax Recapture                           |  |
| I                     | Canal Irrigated Cropground     | W                                                     | Gravity Irrigated Cropground<br>(Lessee owned well) |  |