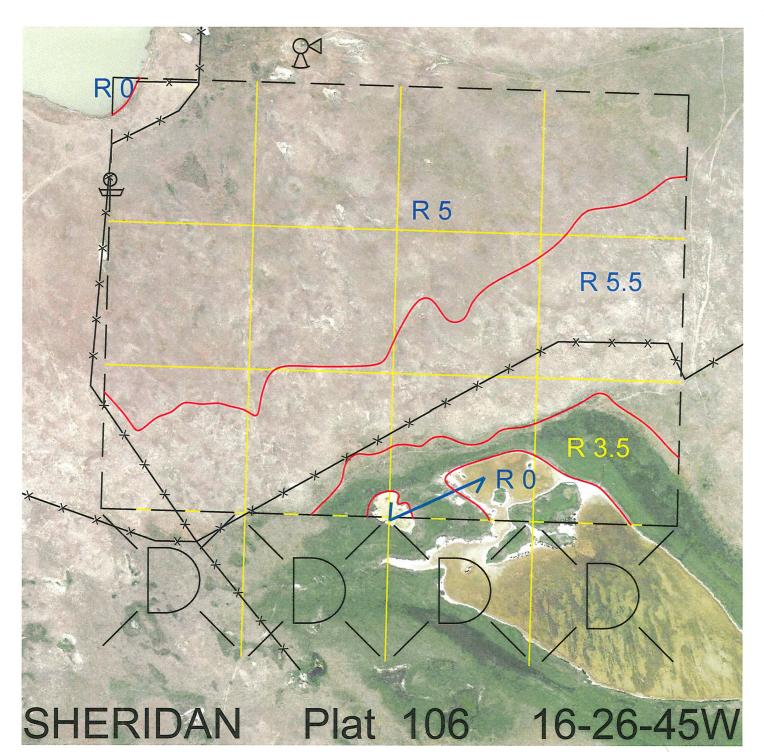

| Legal       | Lease #   | Expiration | <u>Acres</u> |
|-------------|-----------|------------|--------------|
| N2 and N2S2 | 112058-25 | 12/31/2025 | 480          |

Total Section Acres 480

Location: 12 miles north of Antioch, NE.

Best Access: From lessee's headquarters in Sec 25 SW of lease, take pasture trail; or poor trail from end of road in Sec 22 SE of lease.

| Land Classification Co | des: >D< indicates land not ov | >D< indicates land not owned by the School Land Trust |                              |  |
|------------------------|--------------------------------|-------------------------------------------------------|------------------------------|--|
| А                      | Dryland Cropground             | М                                                     | Pivot Irrigated Cropground   |  |
| В                      | Special Land Class             |                                                       | (Trust owned well)           |  |
| С                      | Water for Livestock            | NU                                                    | Non-Utility (No Value)       |  |
| E                      | Enhanced Value                 | Р                                                     | Pivot Irrigated Cropground   |  |
| F                      | Gravity Irrigated Cropground   |                                                       | (Lessee owned well)          |  |
|                        | (Trust owned well)             | R                                                     | Grassland (Typical Rent)     |  |
| G                      | Grassland (Higher Rent         | S                                                     | Grassland (Lower Rent        |  |
|                        | than R classification)         |                                                       | than R Classification)       |  |
| Н                      | Non-Agricultural Land Class    | Т                                                     | Real Estate Tax Recapture    |  |
| I                      | Canal Irrigated Cropground     | W                                                     | Gravity Irrigated Cropground |  |
|                        |                                |                                                       | (Lessee owned well)          |  |