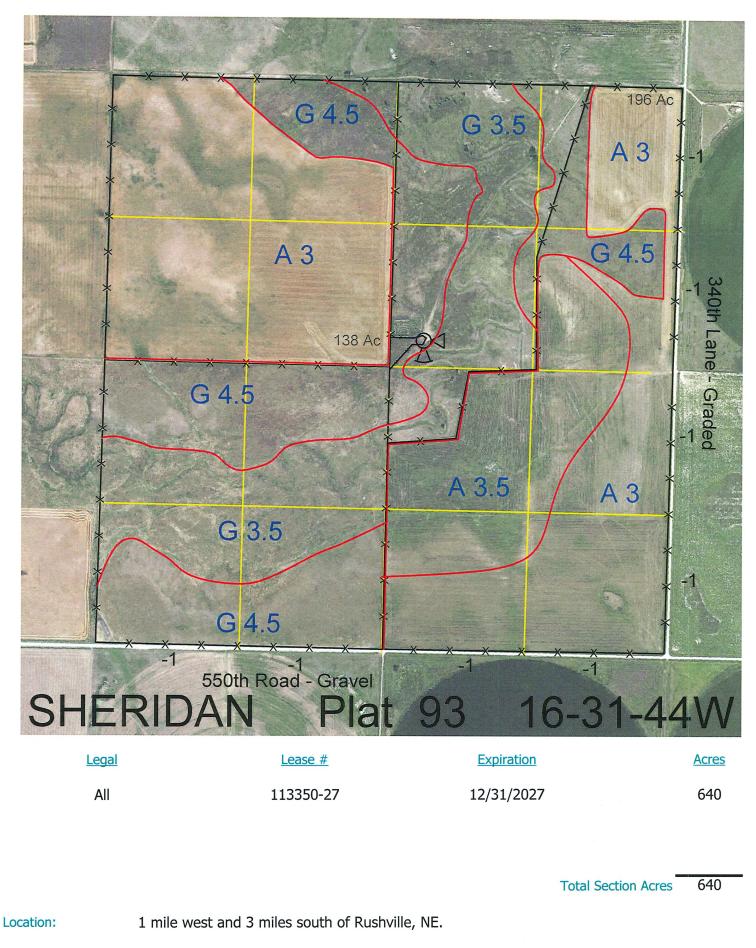

Best Access:

340th Lane on the east and 550th Road on the south.

| Land Classification Co | des: >D< indicates land not o | wned by the Sc | hool Land Trust              |
|------------------------|-------------------------------|----------------|------------------------------|
| А                      | Dryland Cropground            | Μ              | Pivot Irrigated Cropground   |
| В                      | Special Land Class            |                | (Trust owned well)           |
| С                      | Water for Livestock           | NU             | Non-Utility (No Value)       |
| E                      | Enhanced Value                | Р              | Pivot Irrigated Cropground   |
| F F                    | Gravity Irrigated Cropground  |                | (Lessee owned well)          |
|                        | (Trust owned well)            | R              | Grassland (Typical Rent)     |
| G                      | Grassland (Higher Rent        | S              | Grassland (Lower Rent        |
|                        | than R classification)        |                | than R Classification)       |
| Н                      | Non-Agricultural Land Class   | Т              | Real Estate Tax Recapture    |
| Ι                      | Canal Irrigated Cropground    | W              | Gravity Irrigated Cropground |
|                        |                               |                | (Lessee owned well)          |