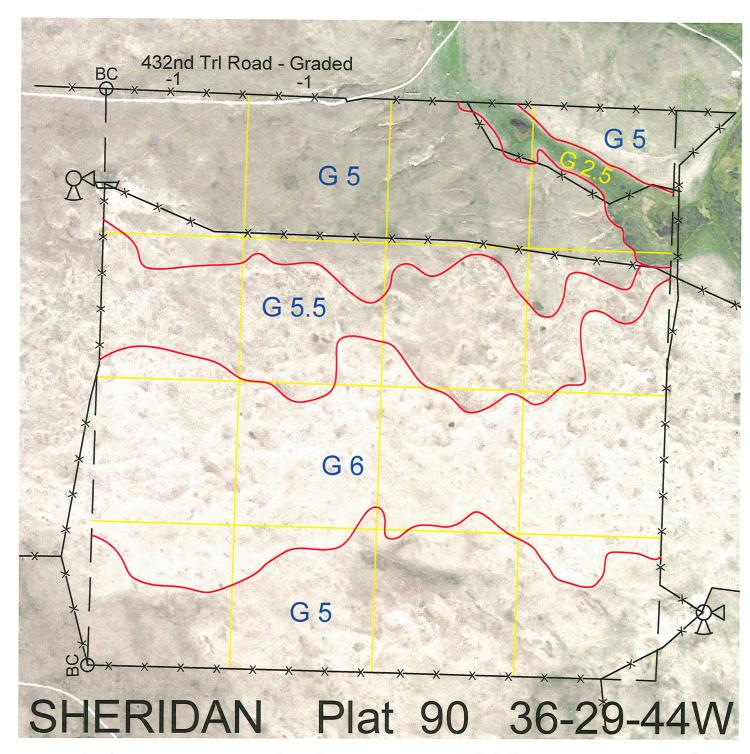

 Legal
 Lease #
 Expiration
 Acres

 All
 112404-25
 12/31/2025
 640

Total Section Acres 640

Location:

19 miles south and 1 mile east of Rushville, NE.

Best Access:

432nd Trail Road on north side of lease.

| Land Classification Code |
|--------------------------|
|--------------------------|

>D< indicates land not owned by the School Land Trust

| Α | Dryland Cropground           | M  | Pivot Irrigated Cropground   |
|---|------------------------------|----|------------------------------|
| В | Special Land Class           |    | (Trust owned well)           |
| С | Water for Livestock          | NU | Non-Utility (No Value)       |
| Ε | Enhanced Value               | Р  | Pivot Irrigated Cropground   |
| F | Gravity Irrigated Cropground |    | (Lessee owned well)          |
|   | (Trust owned well)           | R  | Grassland (Typical Rent)     |
| G | Grassland (Higher Rent       | S  | Grassland (Lower Rent        |
|   | than R classification)       |    | than R Classification)       |
| Н | Non-Agricultural Land Class  | Т  | Real Estate Tax Recapture    |
| I | Canal Irrigated Cropground   | W  | Gravity Irrigated Cropground |
|   |                              |    | (Lessee owned well)          |