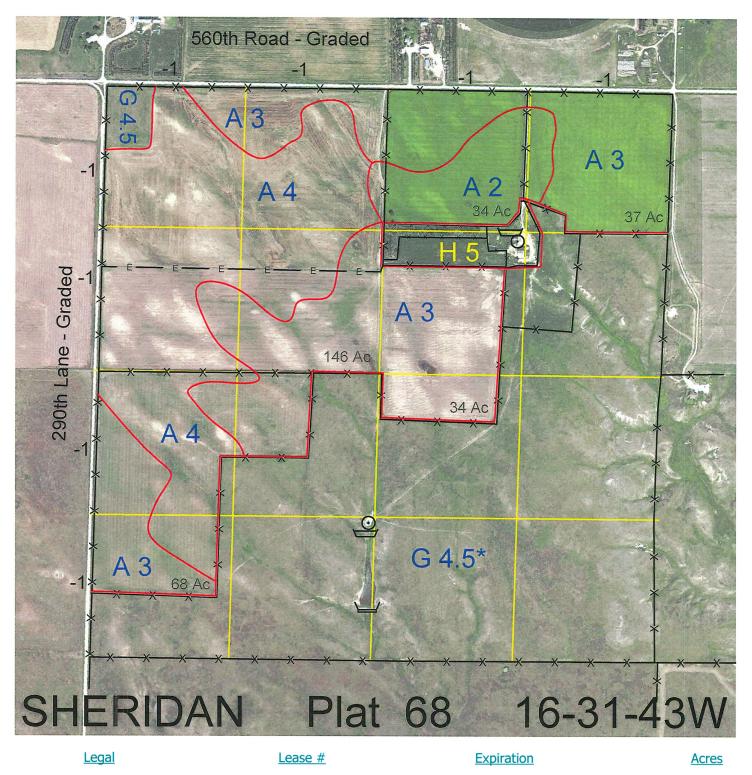

| Λ | V. | L |
|---|----|---|
| - | ٩. | L |

113349-27

7

12/31/2027

Total Section Acres 640

640

Location:

3 miles south and 4 miles east of Rushville, NE.

Best Access:

## 560th Road on the north and 290th Lane on the west.

| Land Classification Co | des: >D< indicates land not own | ned by the So | hool Land Trust                                     |  |
|------------------------|---------------------------------|---------------|-----------------------------------------------------|--|
| А                      | Dryland Cropground              | M             | Pivot Irrigated Cropground                          |  |
| В                      | Special Land Class              |               | (Trust owned well)                                  |  |
| С                      | Water for Livestock             | NU            | Non-Utility (No Value)                              |  |
| E                      | Enhanced Value                  | Р             | Pivot Irrigated Cropground                          |  |
| F                      | Gravity Irrigated Cropground    |               | (Lessee owned well)                                 |  |
|                        | (Trust owned well)              | R             | Grassland (Typical Rent)                            |  |
| G                      | Grassland (Higher Rent          | S             | Grassland (Lower Rent                               |  |
|                        | than R classification)          |               | than R Classification)                              |  |
| Н                      | Non-Agricultural Land Class     | Т             | Real Estate Tax Recapture                           |  |
| I                      | Canal Irrigated Cropground      | W             | Gravity Irrigated Cropground<br>(Lessee owned well) |  |