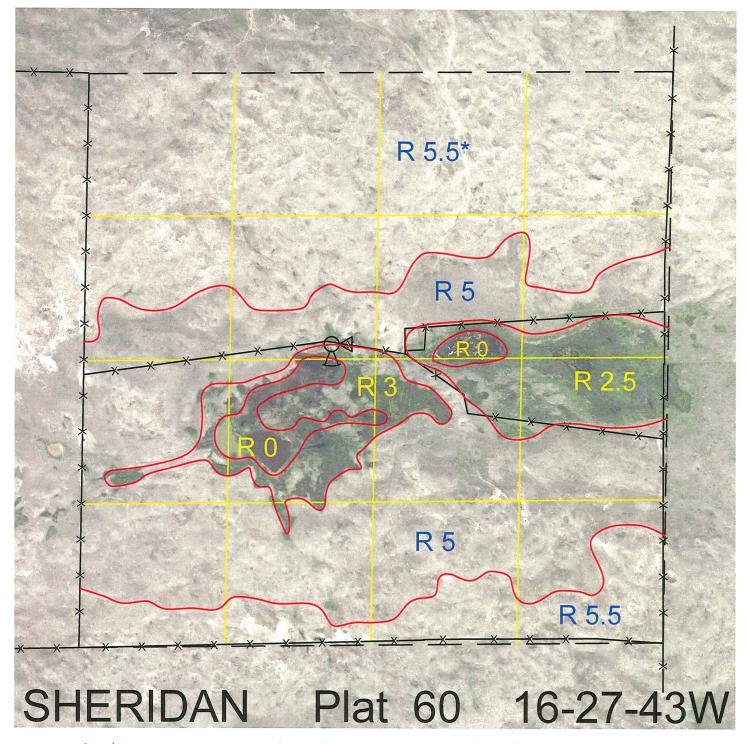

 Legal
 Lease #
 Expiration
 Acres

 All
 111623-25
 12/31/2025
 640

Total Section Acres 640

Location: 18 miles north and 4 miles east of Lakeside, NE.

Best Access: From headquarters in section 3 northeast of lease, pasture trail goes south to lease.

Land Classification Codes: >D< indicates land not owned by the School Land Trust

Pivot Irrigated Cropground **Dryland Cropground** В Special Land Class (Trust owned well) C Water for Livestock NU Non-Utility (No Value) E **Enhanced Value** Р Pivot Irrigated Cropground **Gravity Irrigated Cropground** (Lessee owned well) (Trust owned well) R Grassland (Typical Rent) G Grassland (Higher Rent Grassland (Lower Rent S than R classification) than R Classification) Н Non-Agricultural Land Class Т Real Estate Tax Recapture Ι Canal Irrigated Cropground W **Gravity Irrigated Cropground** (Lessee owned well)