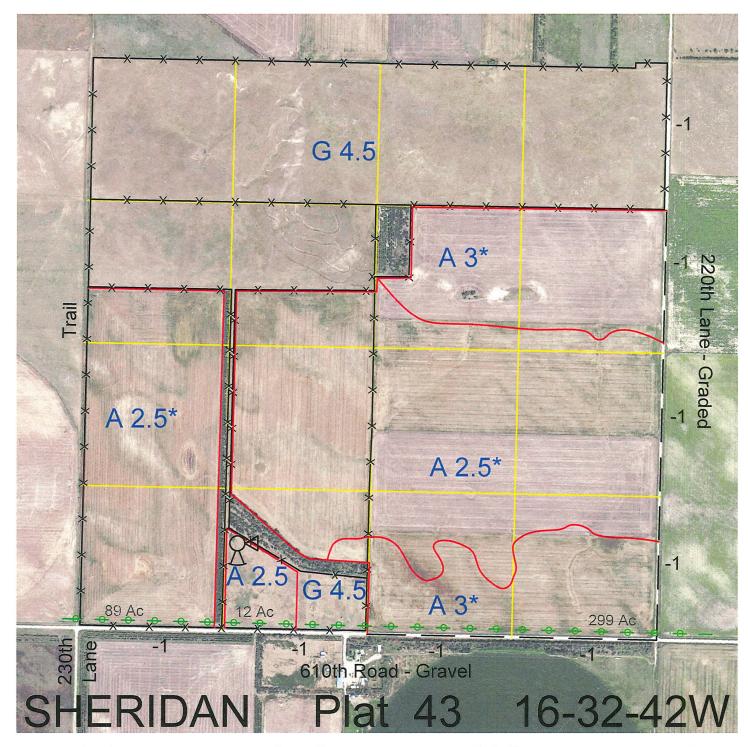

 Legal
 Lease #
 Expiration
 Acres

 All
 113356-27
 12/31/2027
 640

Total Section Acres 640

Location:

3 miles south and 2 miles west of Gordon, NE.

**Best Access:** 

220th Lane road on the east and 610th Road on the south.