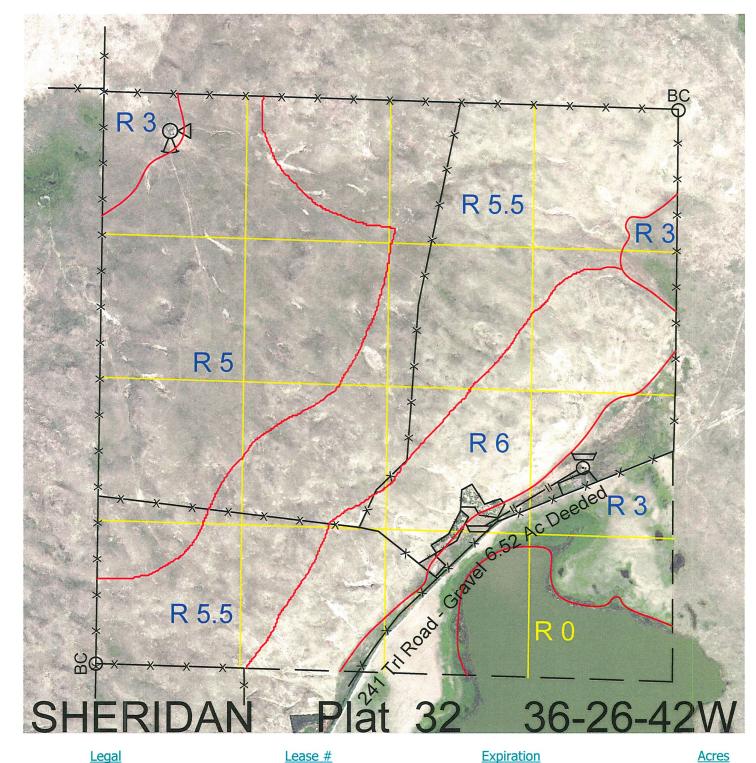

All except 6.52 acres of road 112340-25 12/31/2025 633.48

Total Section Acres 633.48

Location: 9 miles north and 6 miles east of Ellsworth, NE.

Best Access: 241st Trail road through lease.

Land Classification Codes: >D< indicates land not owned by the School Land Trust **Dryland Cropground Pivot Irrigated Cropground** Μ В Special Land Class (Trust owned well) C Water for Livestock NU Non-Utility (No Value) Pivot Irrigated Cropground Ε **Enhanced Value** Р F **Gravity Irrigated Cropground** (Lessee owned well) Grassland (Typical Rent) (Trust owned well) R Grassland (Lower Rent G S Grassland (Higher Rent than R Classification) than R classification) T Real Estate Tax Recapture Non-Agricultural Land Class Η W Gravity Irrigated Cropground Ι Canal Irrigated Cropground (Lessee owned well)