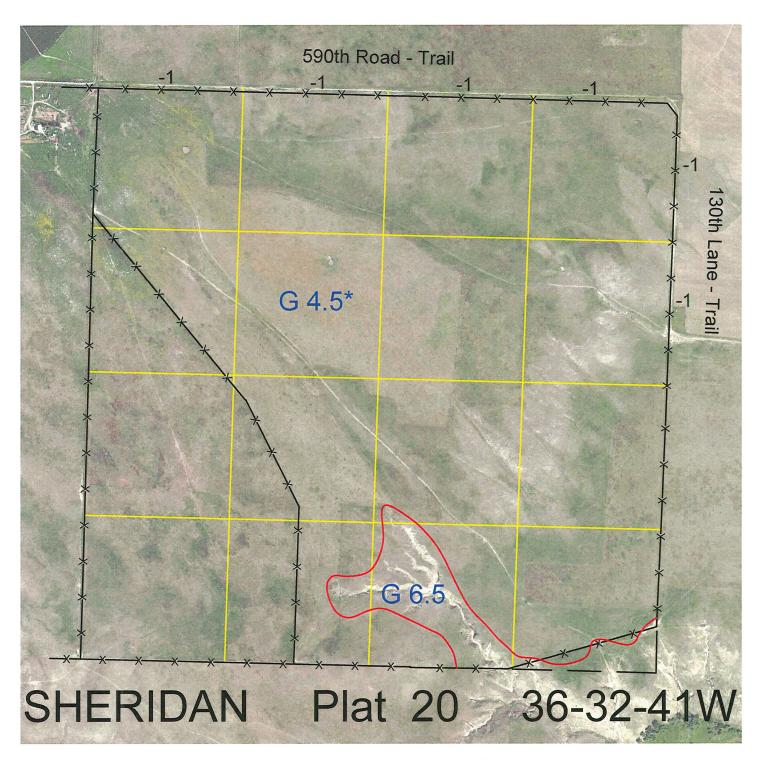

 Legal
 Lease #
 Expiration
 Acres

 All
 112519-25
 12/31/2025
 640

Total Section Acres 640

Location:

6 miles south and 6 miles east of Gordon, NE.

Best Access:

590th Road on north side.

|      |                | _      |
|------|----------------|--------|
| and  | Classification | Codeci |
| Lanu | Classification | Coucs. |

>D< indicates land not owned by the School Land Trust

|   | 1011 000001                  |    |                                     |  |
|---|------------------------------|----|-------------------------------------|--|
| Α | Dryland Cropground           | Μ  | Pivot Irrigated Cropground          |  |
| В | Special Land Class           |    | (Trust owned well)                  |  |
| С | Water for Livestock          | NU | Non-Utility (No Value)              |  |
| Е | Enhanced Value               | Р  | Pivot Irrigated Cropground          |  |
| F | Gravity Irrigated Cropground |    | (Lessee owned well)                 |  |
|   | (Trust owned well)           | R  | Grassland (Typical Rent)            |  |
| G | Grassland (Higher Rent       | S  | Grassland (Lower Rent               |  |
|   | than R classification)       |    | than R Classification)              |  |
| Н | Non-Agricultural Land Class  | Т  | Real Estate Tax Recapture           |  |
| I | Canal Irrigated Cropground   | W  | <b>Gravity Irrigated Cropground</b> |  |
|   | -                            |    | (Lessee owned well)                 |  |
|   |                              |    |                                     |  |