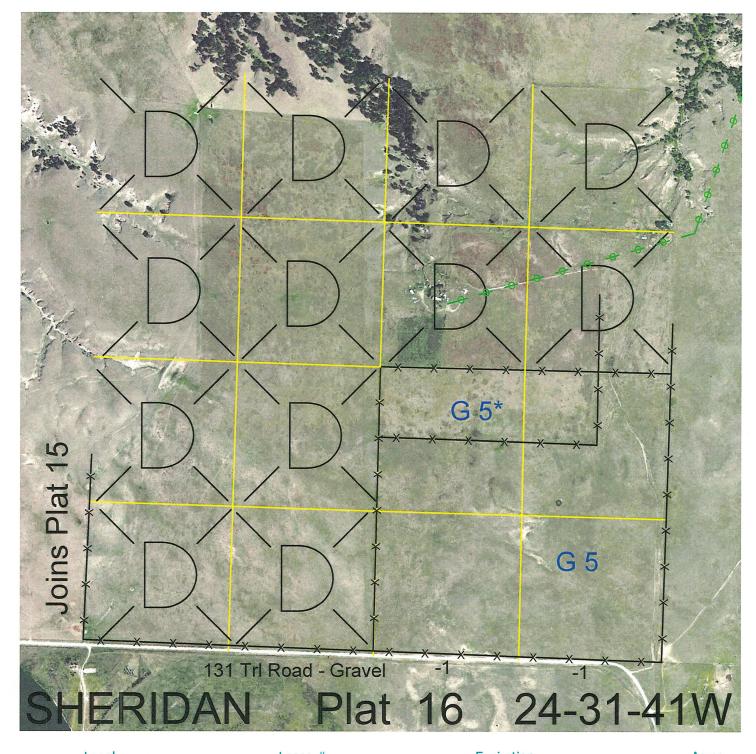

 Legal
 Lease #
 Expiration
 Acres

 SE4
 115439-32
 12/31/2032
 160

Total Section Acres 160

Location:

11 miles south and 7 miles east of Gordon, NE.

Best Access:

131 Trail road on south side.

Land Classification Codes: >D< indicates land not owned by the School Land Trust

A Dryland Cropground M Pivot Irrigated

**Dryland Cropground** Pivot Irrigated Cropground В Special Land Class (Trust owned well) C NU Non-Utility (No Value) Water for Livestock Ε Pivot Irrigated Cropground **Enhanced Value** Ρ F **Gravity Irrigated Cropground** (Lessee owned well) Grassland (Typical Rent) (Trust owned well) R Grassland (Lower Rent G Grassland (Higher Rent S than R classification) than R Classification) Н Non-Agricultural Land Class Т Real Estate Tax Recapture Ι Canal Irrigated Cropground W Gravity Irrigated Cropground (Lessee owned well)