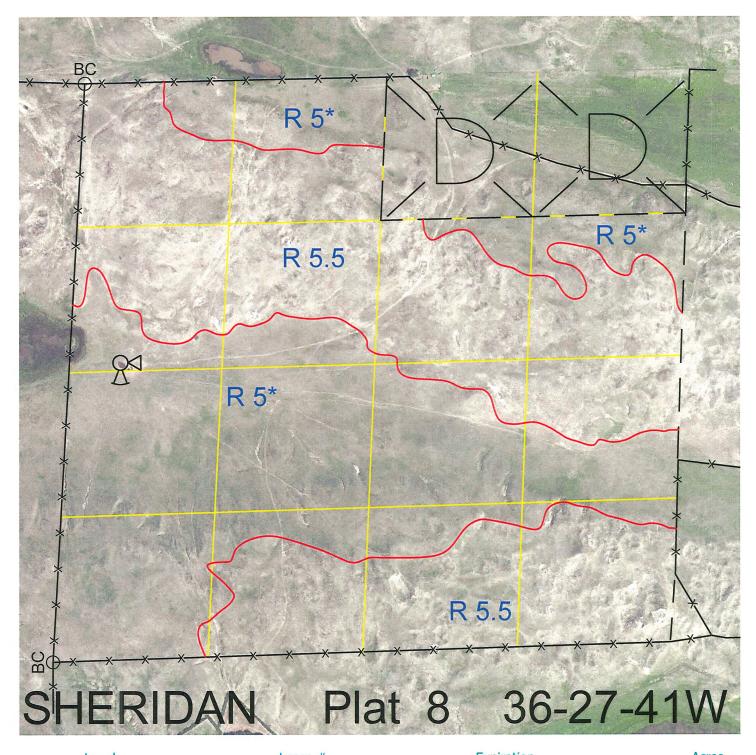

 Legal
 Lease #
 Expiration
 Acres

 All except N2NE4
 111614-25
 12/31/2025
 560

Total Section Acres 560

Location: 15 miles north and 11 miles east of Ellsworth, NE.

Best Access: From Bixby's headquarters NW of lease, pasture trails to NW corner.

Land Classification Codes: >D< indicates land not owned by the School Land Trust

| ion codes. |                              |    |                              |
|------------|------------------------------|----|------------------------------|
| Α          | Dryland Cropground           | М  | Pivot Irrigated Cropground   |
| В          | Special Land Class           |    | (Trust owned well)           |
| С          | Water for Livestock          | NU | Non-Utility (No Value)       |
| Ε          | Enhanced Value               | Р  | Pivot Irrigated Cropground   |
| F          | Gravity Irrigated Cropground |    | (Lessee owned well)          |
|            | (Trust owned well)           | R  | Grassland (Typical Rent)     |
| G          | Grassland (Higher Rent       | S  | Grassland (Lower Rent        |
|            | than R classification)       |    | than R Classification)       |
| Н          | Non-Agricultural Land Class  | Т  | Real Estate Tax Recapture    |
| Ι          | Canal Irrigated Cropground   | W  | Gravity Irrigated Cropground |
|            | -                            |    | (Lessee owned well)          |
|            |                              |    |                              |