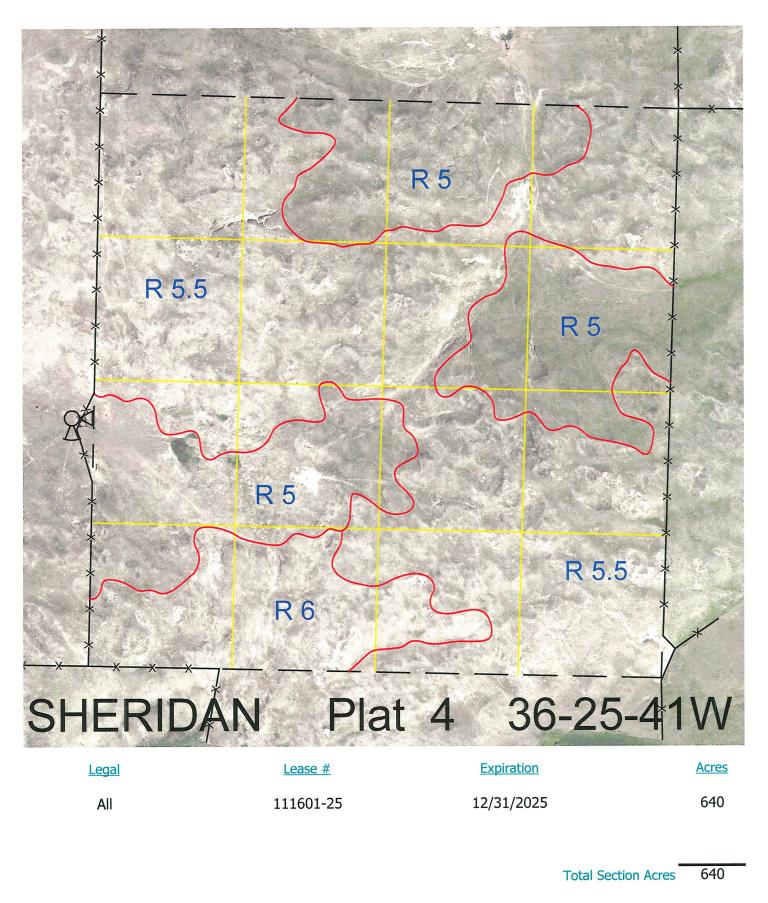

Location:

5 miles north and 1 mile east of Bingham, NE.

Best Access: Half mile north of lessee's house take pasture trail going NE across his deeded land, follow it, then go on north side of pivot to section's south line.

| Land Classification Co | des: >D< indicates land not owne | >D< indicates land not owned by the School Land Trust |                                                     |
|------------------------|----------------------------------|-------------------------------------------------------|-----------------------------------------------------|
| А                      | Dryland Cropground               | М                                                     | Pivot Irrigated Cropground                          |
| В                      | Special Land Class               |                                                       | (Trust owned well)                                  |
| С                      | Water for Livestock              | NU                                                    | Non-Utility (No Value)                              |
| E                      | Enhanced Value                   | Р                                                     | Pivot Irrigated Cropground                          |
| F                      | Gravity Irrigated Cropground     |                                                       | (Lessee owned well)                                 |
|                        | (Trust owned well)               | R                                                     | Grassland (Typical Rent)                            |
| G                      | Grassland (Higher Rent           | S                                                     | Grassland (Lower Rent                               |
|                        | than R classification)           |                                                       | than R Classification)                              |
| Н                      | Non-Agricultural Land Class      | Т                                                     | Real Estate Tax Recapture                           |
| I                      | Canal Irrigated Cropground       | W                                                     | Gravity Irrigated Cropground<br>(Lessee owned well) |