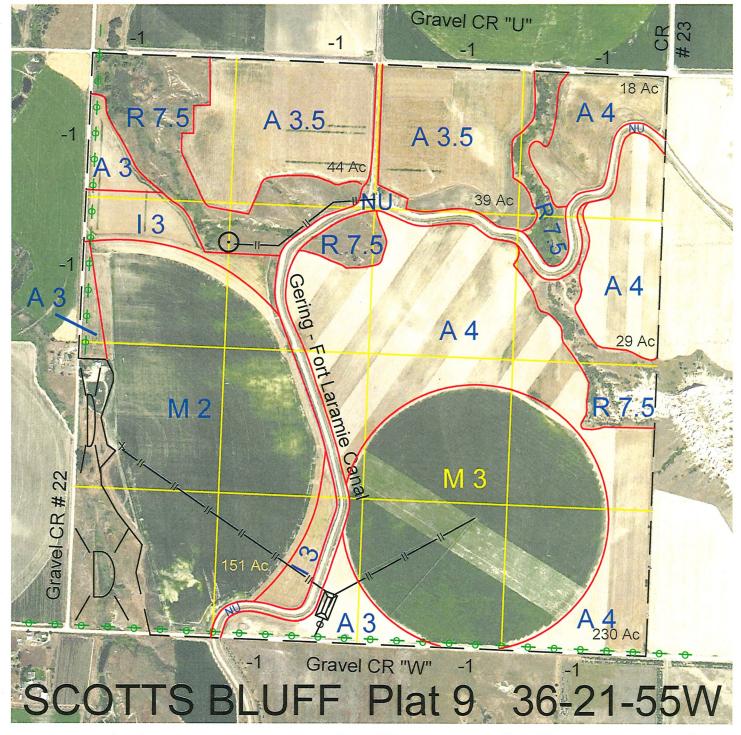

<u>Legal</u> <u>Expiration</u> <u>Acres</u>

All except the residential acreage, improvement site and pasture consisting of 25.41 surveyed acres along the West edge of the SW4

112024-25 12/31/2025

Total Section Acres 614.59

614.59

Location: 5 miles south of Gering, NE.

Best Access: CR "U" on the north, CR "W" on the south and CR #22 on the west.

Land Classification Codes: >D< indicates land not owned by the School Land Trust

**Dryland Cropground** Pivot Irrigated Cropground Α Μ В Special Land Class (Trust owned well) Water for Livestock C NU Non-Utility (No Value) Ε Pivot Irrigated Cropground **Enhanced Value** P F **Gravity Irrigated Cropground** (Lessee owned well) (Trust owned well) Grassland (Typical Rent) R G Grassland (Higher Rent Grassland (Lower Rent S than R classification) than R Classification) Н Non-Agricultural Land Class Т Real Estate Tax Recapture Canal Irrigated Cropground W Gravity Irrigated Cropground Ι (Lessee owned well)