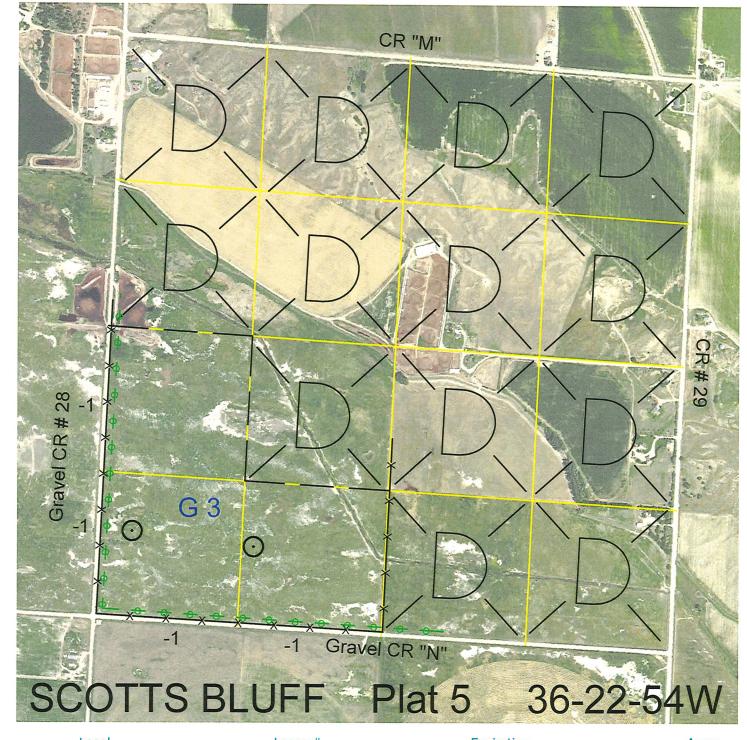

 Legal
 Lease #
 Expiration
 Acres

 W2SW4 and SE4SW4
 113241-28
 12/31/2028
 120

Total Section Acres 120

Location: 2 miles west and 1 mile north of Minatare, NE.

Best Access: CR #28 on the west and CR "N" on the south.

Land Classification Codes: >D< indicates land not owned by the School Land Trust

**Dryland Cropground** Pivot Irrigated Cropground Μ В Special Land Class (Trust owned well) C Water for Livestock NU Non-Utility (No Value) Ε **Enhanced Value** Pivot Irrigated Cropground Ρ F **Gravity Irrigated Cropground** (Lessee owned well) (Trust owned well) Grassland (Typical Rent) Grassland (Higher Rent Grassland (Lower Rent G S than R classification) than R Classification) Н Non-Agricultural Land Class Т Real Estate Tax Recapture Canal Irrigated Cropground W Gravity Irrigated Cropground Ι (Lessee owned well)