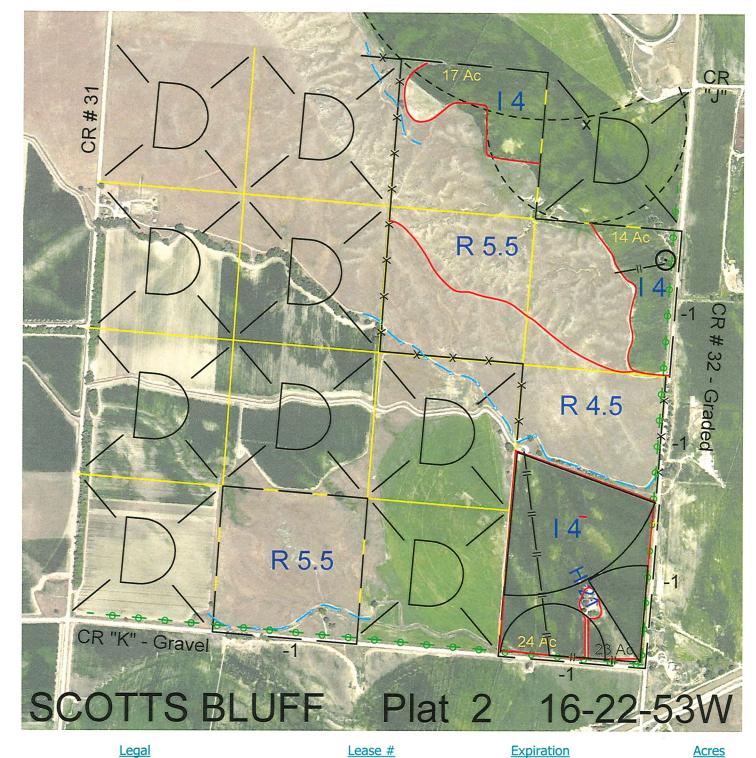

 Legal
 Lease #
 Expiration
 Acres

 W2NE4, SE4NE4, E2SE4 and SE4SW4
 113430-28
 12/31/2028
 240

Total Section Acres 240

Location:

2 miles east and 4 miles north of Minatare, NE.

Best Access:

County Road K on the south and Road 32 on the east.

| Land Classification Co | odes: >D< indicates land     | not owned by the So | hool Land Trust              |
|------------------------|------------------------------|---------------------|------------------------------|
| Α                      | Dryland Cropground           | M                   | Pivot Irrigated Cropground   |
| В                      | Special Land Class           |                     | (Trust owned well)           |
| С                      | Water for Livestock          | NU                  | Non-Utility (No Value)       |
| E                      | Enhanced Value               | Р                   | Pivot Irrigated Cropground   |
| F                      | Gravity Irrigated Cropground |                     | (Lessee owned well)          |
|                        | (Trust owned well)           | R                   | Grassland (Typical Rent)     |
| G                      | Grassland (Higher Rent       | S                   | Grassland (Lower Rent        |
|                        | than R classification)       |                     | than R Classification)       |
| Н                      | Non-Agricultural Land Class  | Т                   | Real Estate Tax Recapture    |
| I                      | Canal Irrigated Cropground   | W                   | Gravity Irrigated Cropground |
|                        |                              |                     | (Lessee owned well)          |