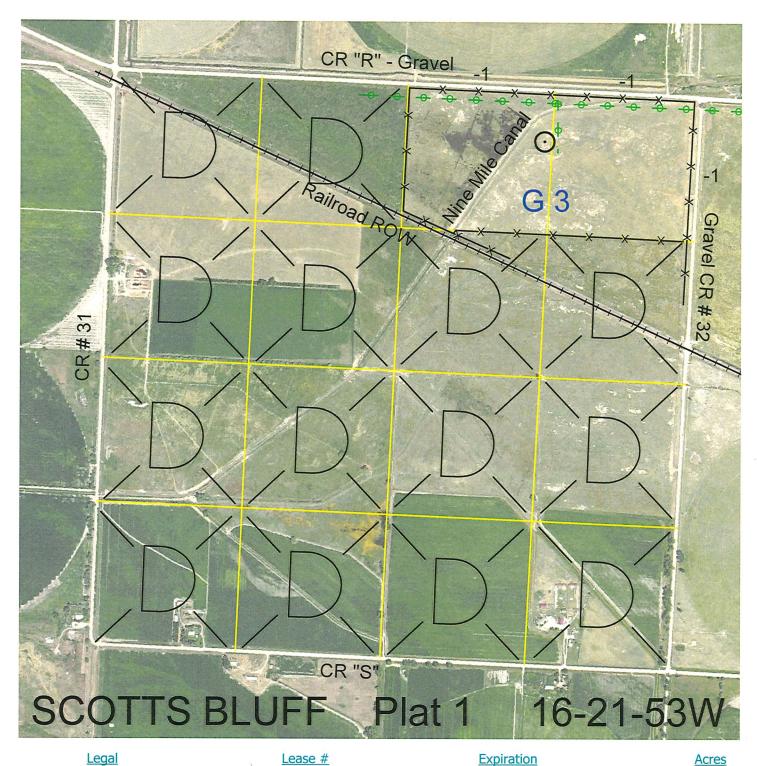

 Legal
 Lease #
 Expiration
 Acres

 N2NE4
 113254-28
 12/31/2028
 80

Total Section Acres 80

Location:

1 mile south and 2 miles east of Minatare, NE.

Best Access:

CR "R" on the north and CR #32 on the east.

Land Classification Codes:

>D< indicates land not owned by the School Land Trust

| Α | Dryland Cropground           | Μ  | Pivot Irrigated Cropground   |
|---|------------------------------|----|------------------------------|
| В | Special Land Class           |    | (Trust owned well)           |
| С | Water for Livestock          | NU | Non-Utility (No Value)       |
| Е | Enhanced Value               | Р  | Pivot Irrigated Cropground   |
| F | Gravity Irrigated Cropground |    | (Lessee owned well)          |
|   | (Trust owned well)           | R  | Grassland (Typical Rent)     |
| G | Grassland (Higher Rent       | S  | Grassland (Lower Rent        |
|   | than R classification)       |    | than R Classification)       |
| Н | Non-Agricultural Land Class  | Т  | Real Estate Tax Recapture    |
| Ι | Canal Irrigated Cropground   | W  | Gravity Irrigated Cropground |
|   |                              |    | (Lessee owned well)          |