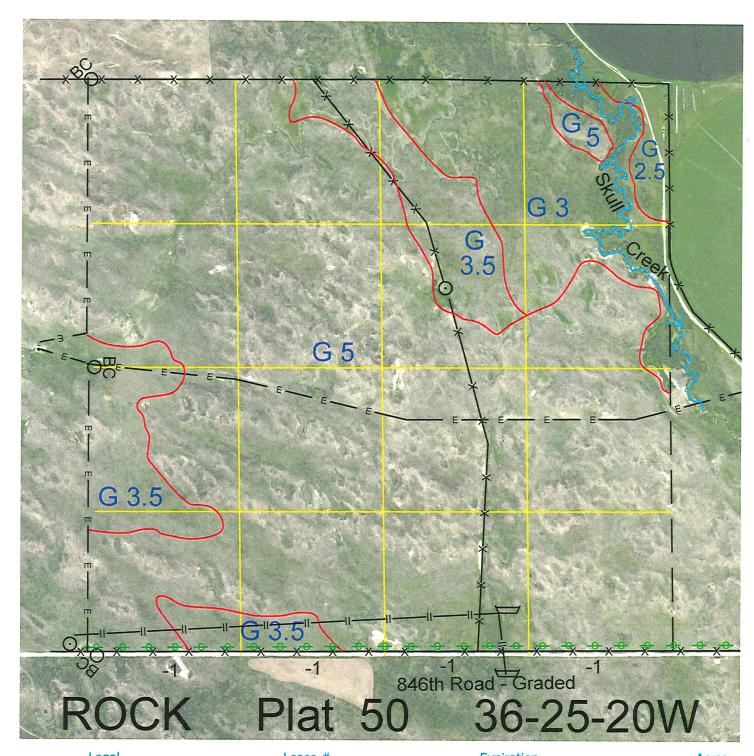

 Legal
 Lease #
 Expiration
 Acres

 All
 113396-28
 12/31/2028
 640

Total Section Acres 640

Location:

6 miles south and 3 miles west of Rose, NE.

Best Access:

846th Road on the south.

Land Classification Codes: >D< indicates land not owned by the School Land Trust **Dryland Cropground** Pivot Irrigated Cropground Α Μ В Special Land Class (Trust owned well) C Water for Livestock NU Non-Utility (No Value) **Enhanced Value** Ε Pivot Irrigated Cropground F **Gravity Irrigated Cropground** (Lessee owned well) (Trust owned well) Grassland (Typical Rent) R Grassland (Higher Rent Grassland (Lower Rent G S than R classification) than R Classification) Т Н Non-Agricultural Land Class Real Estate Tax Recapture Canal Irrigated Cropground W Gravity Irrigated Cropground Ι

(Lessee owned well)