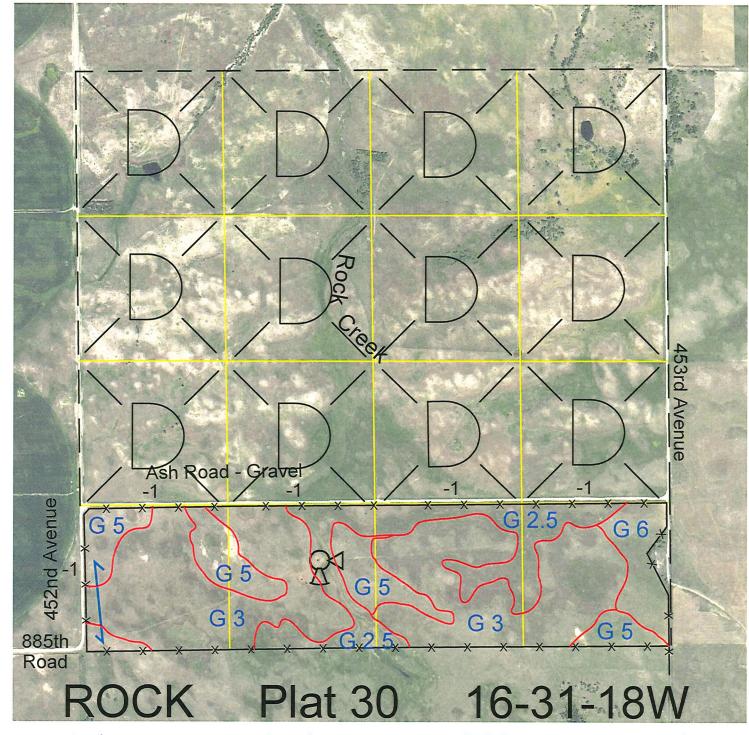

 Legal
 Lease #
 Expiration
 Acres

 S2S2
 113395-28
 12/31/2028
 160

Total Section Acres 160

Location:

8 miles northeast of Bassett, NE.

**Best Access:** 

885th Road and 452nd Avenue intersect at the southwest corner and Ash Road along the

north.

Land Classification Codes:

>D< indicates land not owned by the School Land Trust

| Α | Dryland Cropground           | M  | Pivot Irrigated Cropground   |
|---|------------------------------|----|------------------------------|
| В | Special Land Class           |    | (Trust owned well)           |
| C | Water for Livestock          | NU | Non-Utility (No Value)       |
| Ε | Enhanced Value               | Р  | Pivot Irrigated Cropground   |
| F | Gravity Irrigated Cropground |    | (Lessee owned well)          |
|   | (Trust owned well)           | R  | Grassland (Typical Rent)     |
| G | Grassland (Higher Rent       | S  | Grassland (Lower Rent        |
|   | than R classification)       |    | than R Classification)       |
| Н | Non-Agricultural Land Class  | Т  | Real Estate Tax Recapture    |
| Ι | Canal Irrigated Cropground   | W  | Gravity Irrigated Cropground |
|   |                              |    | (Lessee owned well)          |