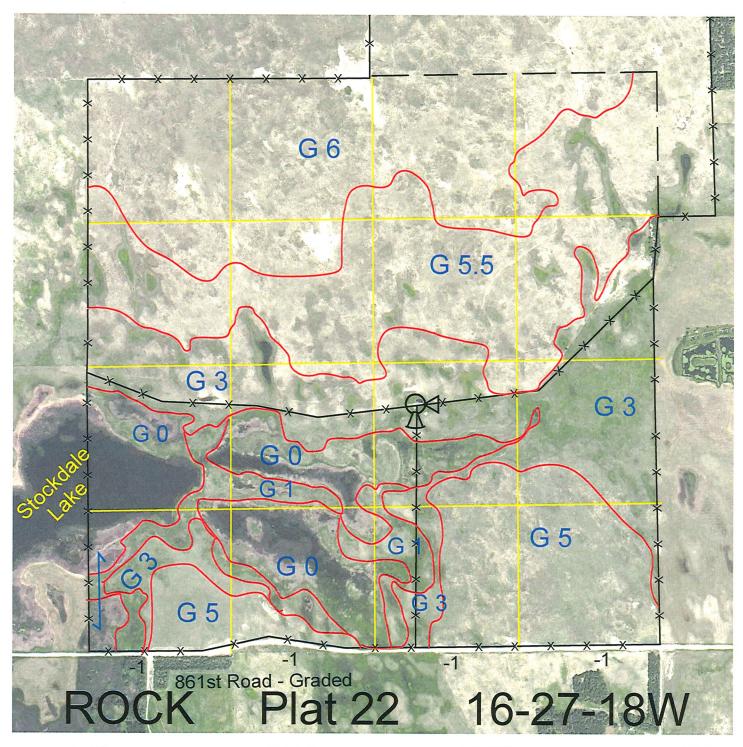

 Legal
 Lease #
 Expiration
 Acres

 All
 113393-28
 12/31/2028
 640

Total Section Acres 640

Location: 2 miles east of Twin Lakes, NE.

Best Access: 861st Road on the south.

| Land Classification | Codes: >D< indicates land no | t owned by the So | hool Land Trust                                  |
|---------------------|------------------------------|-------------------|--------------------------------------------------|
| Α                   | Dryland Cropground           | M                 | Pivot Irrigated Cropground                       |
| В                   | Special Land Class           |                   | (Trust owned well)                               |
| С                   | Water for Livestock          | NU                | Non-Utility (No Value)                           |
| Е                   | Enhanced Value               | Р                 | Pivot Irrigated Cropground                       |
| F                   | Gravity Irrigated Cropground |                   | (Lessee owned well)                              |
|                     | (Trust owned well)           | R                 | Grassland (Typical Rent)                         |
| G                   | Grassland (Higher Rent       | S                 | Grassland (Lower Rent                            |
|                     | than R classification)       |                   | than R Classification)                           |
| Н                   | Non-Agricultural Land Class  | Т                 | Real Estate Tax Recapture                        |
| I                   | Canal Irrigated Cropground   | W                 | Gravity Irrigated Cropground (Lessee owned well) |