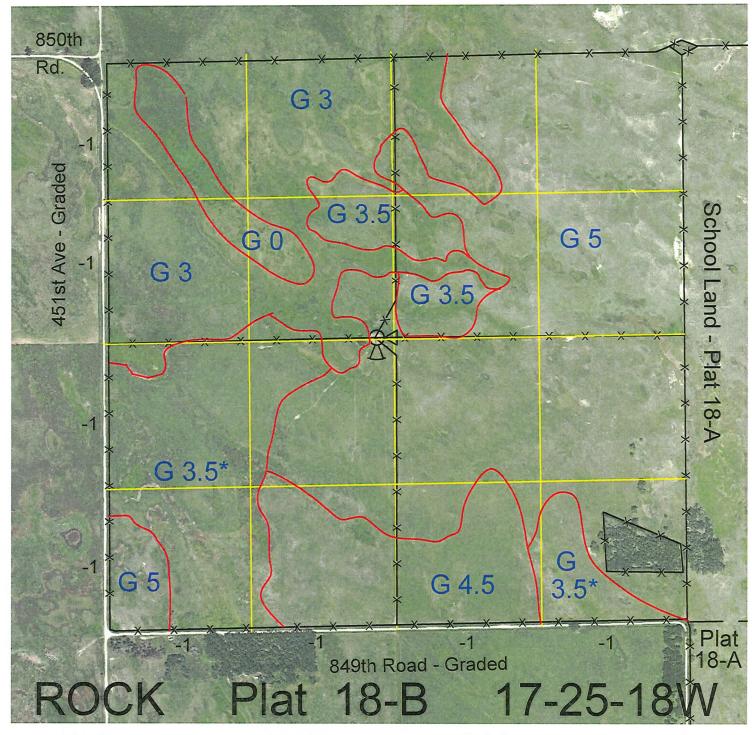

 Legal
 Lease #
 Expiration
 Acres

 All
 113383-27
 12/31/2027
 648.47

Total Section Acres 648.47

Location:

6 miles southeast of Rose, NE.

Best Access:

451st Avenue on the west and 849th Road on the south.

| Land Classif | ication Co | odes: >D< indicates land     | < indicates land not owned by the School Land Trust |    |                                                  |
|--------------|------------|------------------------------|-----------------------------------------------------|----|--------------------------------------------------|
|              | Α          | Dryland Cropground           |                                                     | Μ  | Pivot Irrigated Cropground                       |
|              | В          | Special Land Class           |                                                     |    | (Trust owned well)                               |
|              | С          | Water for Livestock          |                                                     | NU | Non-Utility (No Value)                           |
|              | Е          | Enhanced Value               |                                                     | Р  | Pivot Irrigated Cropground                       |
|              | F          | Gravity Irrigated Cropground |                                                     |    | (Lessee owned well)                              |
|              |            | (Trust owned well)           |                                                     | R  | Grassland (Typical Rent)                         |
|              | G          | Grassland (Higher Rent       |                                                     | S  | Grassland (Lower Rent                            |
|              |            | than R classification)       |                                                     |    | than R Classification)                           |
|              | Н          | Non-Agricultural Land Class  |                                                     | Τ  | Real Estate Tax Recapture                        |
|              | I          | Canal Irrigated Cropground   |                                                     | W  | Gravity Irrigated Cropground (Lessee owned well) |