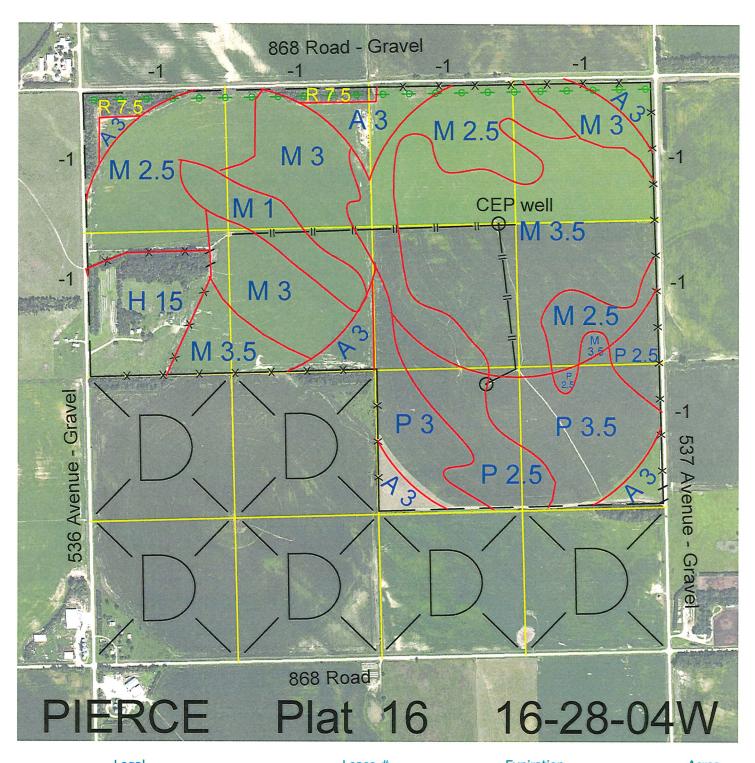

| <u>Legal</u>                                                                           | <u>Lease #</u> | Expiration    | <u>Acres</u> |
|----------------------------------------------------------------------------------------|----------------|---------------|--------------|
| N2 and N2SE4 except farmstead and improvement site of approximately 19 acres in SW4NW4 | 112472-25      | 12/31/2025    | 381          |
| The farmstead and improvement site in SW4NW4                                           | 112568-25      | 12/31/2025    | 19           |
|                                                                                        |                | Total Section | Acres 400    |

Location:

4 miles north of Plainview, NE.

**Best Access:** 

County roads on the west (536 Avenue), north (868 Road) and east (537 Avenue).

| Land Classification Co | des: >D< indicates land not ow | ned by the Sc | hool Land Trust                                  |
|------------------------|--------------------------------|---------------|--------------------------------------------------|
| Α                      | Dryland Cropground             | M             | Pivot Irrigated Cropground                       |
| В                      | Special Land Class             |               | (Trust owned well)                               |
| С                      | Water for Livestock            | NU            | Non-Utility (No Value)                           |
| Е                      | Enhanced Value                 | Р             | Pivot Irrigated Cropground                       |
| F                      | Gravity Irrigated Cropground   |               | (Lessee owned well)                              |
|                        | (Trust owned well)             | R             | Grassland (Typical Rent)                         |
| G                      | Grassland (Higher Rent         | S             | Grassland (Lower Rent                            |
|                        | than R classification)         |               | than R Classification)                           |
| Н                      | Non-Agricultural Land Class    | Т             | Real Esate Tax Recapture                         |
| I                      | Canal Irrigated Cropground     | W             | Gravity Irrigated Cropground (Lessee owned well) |