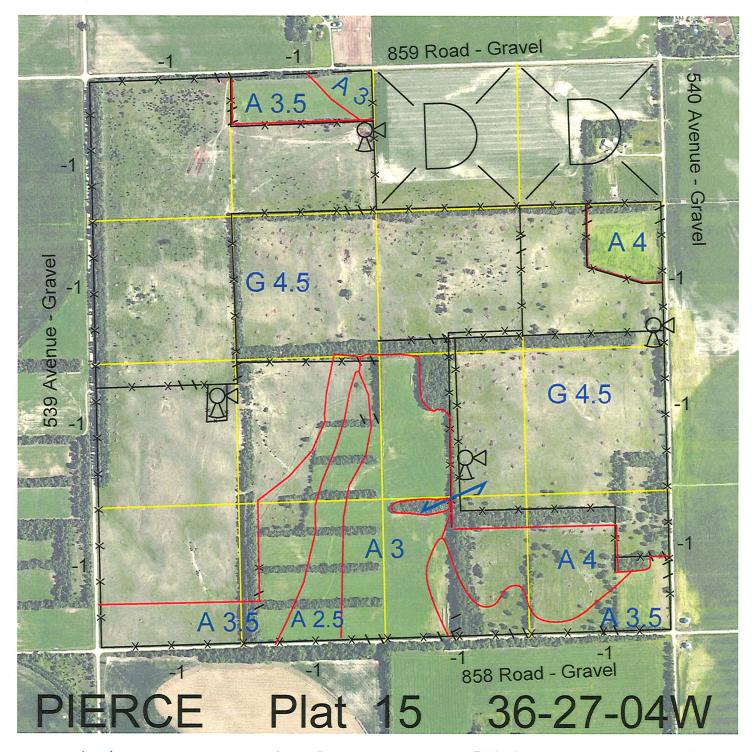

| <u>Legal</u> | Lease #   | Expiration | Acres |
|--------------|-----------|------------|-------|
| NW4 & S2NE4  | 113423-27 | 12/31/2027 | 240   |
| S2           | 113539-27 | 12/31/2027 | 320   |

Total Section Acres 560

Location:

3 miles west of Foster, NE.

Best Access:

859 Road on north, 540 Avenue on east, 858 Road on south and 539 Avenue on west.

Land Classification Codes: >D< indicates land not owned by the School Land Trust

A Dryland Cropground
B Special Land Class (Trust owned well)
C Water for Livestock NU Non-Utility (No Value)

E Enhanced Value P Pivot Irrigated Cropground
F Gravity Irrigated Cropground (Lessee owned well)
(Trust owned well) R Grassland (Typical Rent)
G Grassland (Higher Rent S Grassland (Lower Rent than R classification)

H Non-Agricultural Land Class T Real Esate Tax Recapture
I Canal Irrigated Cropground W Gravity Irrigated Cropground
(Lessee owned well)