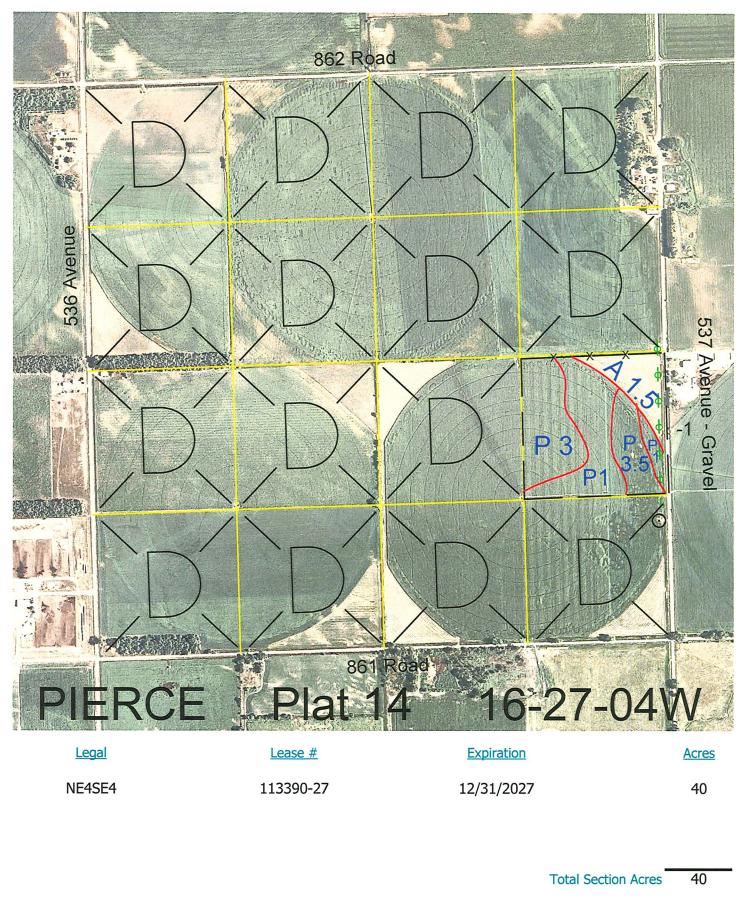

Location:

2.5 miles south of Plainview, NE.

Best Access: 537 Avenue on the east. Land Classification Codes: >D< indicates land not owned by the School Land Trust Pivot Irrigated Cropground Dryland Cropground А Μ Special Land Class В (Trust owned well) Water for Livestock С NU Non-Utility (No Value) Pivot Irrigated Cropground Е **Enhanced Value** Ρ F Gravity Irrigated Cropground (Lessee owned well) Grassland (Typical Rent) (Trust owned well) R Grassland (Higher Rent Grassland (Lower Rent G S than R classification) than R Classification) Non-Agricultural Land Class Real Esate Tax Recapture Н Т Gravity Irrigated Cropground Ι Canal Irrigated Cropground W (Lessee owned well)